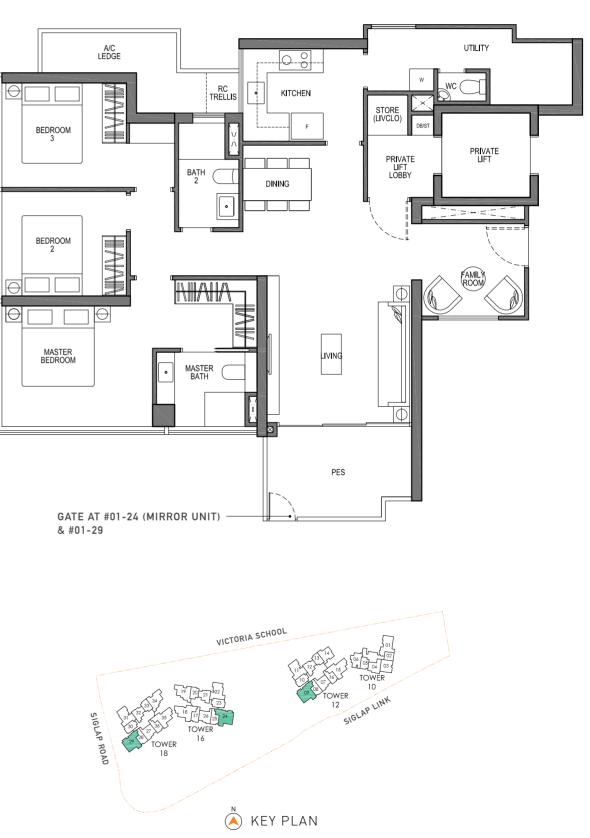

# PRIVÉ

Private lifts allow you and your family true privacy and exclusivity. With all units overlooking the ocean, every aspect of Privé Homes is designed for a truly luxurious living experience.

#02-09 TO #26-09 #02-24 TO #16-24 (MIRROR UNIT) #02-29 TO #16-29