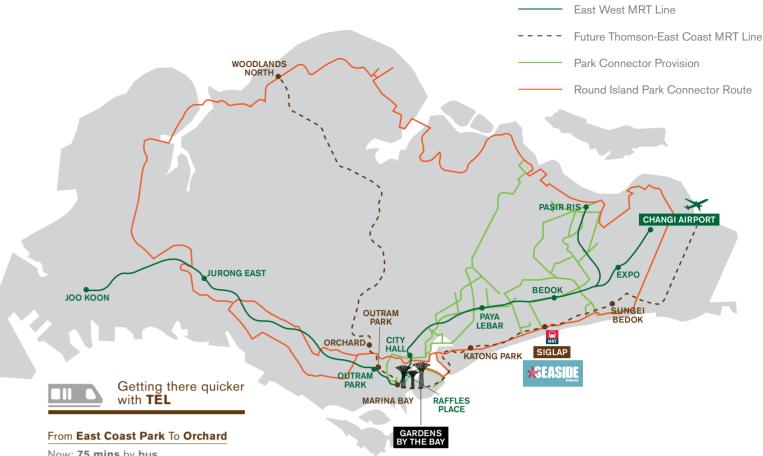

# THE VALUE OI A SEASIDE HO

Located at Siglap Link and beside the ever-popular East Coast Park, Seaside Residences is the only new development in Singapore that can boast a rare combination of a desirable seaside address, exceptional convenience and connectivity. Living here means stunning unblocked views of the sea, and easy access to over 15km of scenic coastline. As there is limited sea-fronting land available for new projects in District 15, this is in fact the first development to be built at such a highly-prized seaside location in 15 years. The views from your seaside home will truly be exclusive and highly sought after.

Many new megastructures are also being developed in the East, building on the potential in the area. The completion of Terminal 4 and the new Terminal 5 will bring approximately 100 million passengers per year to Changi Airport by 2030. Jewel Changi Airport, opening in 2019, is set to host numerous world-class leisure, shopping and dining attractions. With the revamping of the nearby Viva Business Park, residents in the area can access a wide variety of retail and lifestyle amenities. Beyond that, multinational corporations such as IBM, Standard Chartered Bank and JP Morgan are located at Changi Business Park, and are just a few of the many large companies that call the East home.

## MAKE A CONNECTION

Getting around is a breeze with a home at Seaside Residences. Just 3 minutes' walk to the future Siglap MRT Station, you are connected directly to stations such as Orchard, and can reach Shenton Way in a short 20 minutes via the upcoming Thomson-East Coast Line (TEL), slated for completion in 2023.

There are also upcoming plans for it to be linked to, and stopping at the future Terminal 5 before ending at the existing Changi Airport MRT station. This makes overseas travel and access to and from home that much more convenient and accessible.

With the extensive Park Connector Network that stretches through Singapore's green spaces, you can also enjoy a leisurely jog along the East Coast Park and cycle directly to the beautiful Gardens by the Bay, Marina Barrage and Marina Bay Sands.