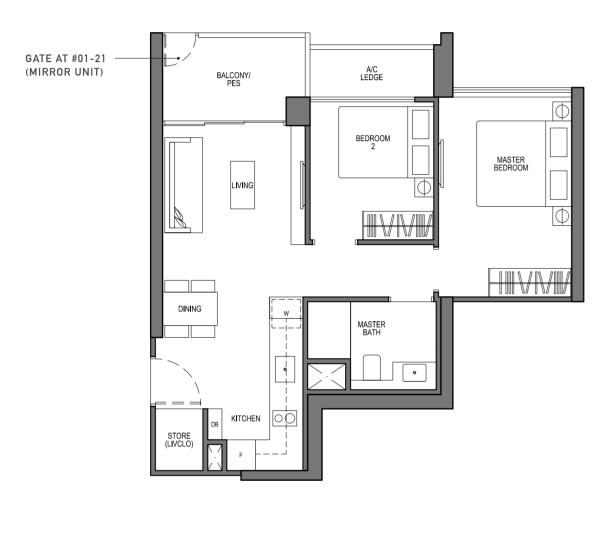

### TYPE B1 2 - BEDROOM VIVA

#### 63 SQM / 678 SQFT

#05-12 TO #26-12 #01-21 TO #26-21 (MIRROR UNIT) #05-32 TO #26-32

AREA INCLUDES A/C LEDGE, BALCONY, PES AND VOID AREA WHERE APPLICABLE. RC TRELLIS IS NOT PART OF STRATA AREA. SOME UNITS ARE MIRROR IMAGES OF THE APARTMENT PLANS SHOWN IN THE BROCHURE. PLEASE REFER TO THE KEY PLANS FOR ORIENTATION. THE PLANS ARE SUBJECTED TO CHANGE AS MAY BE APPROVED BY RELEVANT AUTHORITIES. ALL FLOOR PLANS ARE APPROXIMATE MEASUREMENTS ONLY AND ARE SUBJECTED TO FINAL SURVEY. ABBREVIATION: A/C LEDGE (AIRCON LEDGE), PES (PRIVATE ENCLOSED SPACE), DB (DISTRIBUTION BOARD), STORE (LIVCLO), RC TRELLIS (REINFORCED CONCRETE TRELLIS) AREA INCLUDES A/C LEDGE, BALCONY, PES AND VOID AREA WHERE APPLICABLE. RC TRELLIS IS NOT PART OF STRATA AREA. SOME UNITS ARE MIRROR IMAGES OF THE APARTMENT PLANS SHOWN IN THE BROCHURE. PLEASE REFER TO THE KEY PLANS FOR ORIENTATION. THE PLANS ARE SUBJECTED TO CHANGE AS MAY BE APPROVED BY RELEVANT AUTHORITIES. ALL FLOOR PLANS ARE APPROXIMATE MEASUREMENTS ONLY AND ARE SUBJECTED TO FINAL SURVEY. ABBREVIATION: A/C LEDGE (AIRCON LEDGE), PES (PRIVATE ENCLOSED SPACE), DB (DISTRIBUTION BOARD), STORE (LIVCLO), RC TRELLIS (REINFORCED CONCRETE TRELLIS)