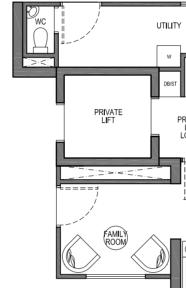

# PRIVÉ

Private lifts allow you and your family true privacy and exclusivity. With all units overlooking the ocean, every aspect of Privé Homes is designed for a truly luxurious living experience.

#02-09 TO #26-09 #02-24 TO #16-24 (MIRROR UNIT) #02-29 TO #16-29

### TYPE C4(p) 3 - BEDROOM PRIVÉ

123 SQM / 1324 SQFT

#01-09 #01-24 (MIRROR UNIT) #01-29

### TYPE C5(p) 3 - BEDROOM PRIVÉ

118 SQM / 1270 SQFT

#01-15 #01-18 (MIRROR UNIT) #01-35

#17-24 TO #26-24 (MIRROR UNIT) #17-28 TO #26-28

AREA INCLUDES A/C LEDGE, BALCONY, PES AND VOID AREA WHERE APPLICABLE. RC TRELLIS IS NOT PART OF STRATA AREA. SOME UNITS ARE MIRROR IMAGES OF THE APARTMENT PLANS SHOWN IN THE BROCHURE. PLEASE REFER TO THE KEY PLANS FOR ORIENTATION. THE PLANS ARE SUBJECTED TO CHANGE AS MAY BE APPROVED BY RELEVANT AUTHORITIES. ALL FLOOR PLANS ARE APPROXIMATE MEASUREMENTS ONLY AND ARE SUBJECTED TO FINAL SURVEY. ABBREVIATION: A/C LEDGE (AIRCON LEDGE), PES (PRIVATE ENCLOSED SPACE), DB (DISTRIBUTION BOARD), STORE (LIVCLO), RC TRELLIS (REINFORCED CONCRETE TRELLIS)