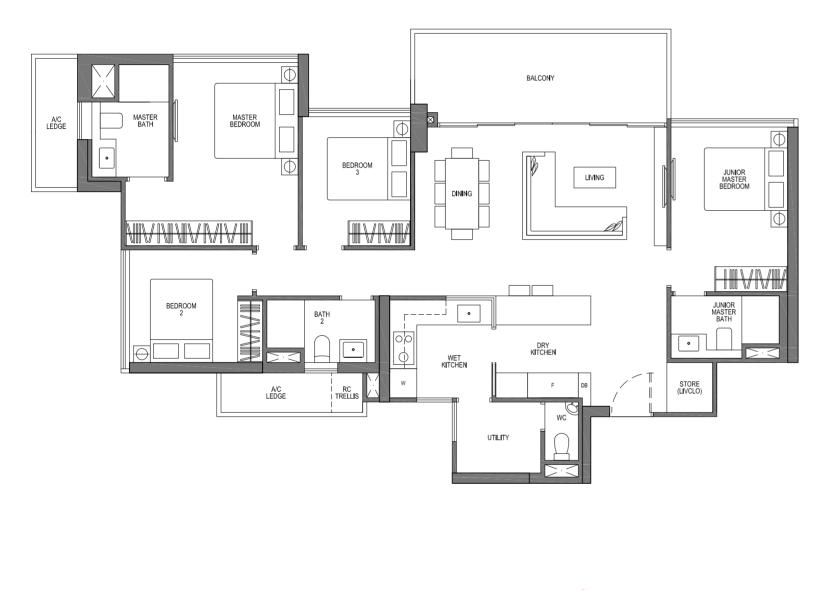

### TYPE C2 3 - BEDROOM + STUDY VANTAGE

105 SQM / 1130 SQFT

#05-01 TO #26-01

A Vista Home affords you stunning perspectives from the comfort of your home. Extended living and dining rooms link to the balcony, with expansive living hall frontage. Our rooms have all been designed to offer the luxury of both space and priceless views, with common bedrooms spacious enough for Queen Sized beds and master bedrooms that easily accommodate King Sized beds.

#17-19 TO #26-19

AREA INCLUDES A/C LEDGE, BALCONY, PES AND VOID AREA WHERE APPLICABLE. RC TRELLIS IS NOT PART OF STRATA AREA. SOME UNITS ARE MIRROR IMAGES OF THE APARTMENT PLANS SHOWN IN THE BROCHURE PLEASE REFER TO THE KEY PLANS FOR ORIENTATION. THE PLANS ARE SUBJECTED TO CHANGE AS MAY BE APPROVED BY RELEVANT AUTHORITIES. ALL FLOOR PLANS ARE APPROXIMATE MEASUREMENTS ONLY AND ARE SUBJECTED TO FINAL SURVEY. ABBREVIATION: A/C LEDGE (AIRCON LEDGE), PES (PRIVATE ENCLOSED SPACE), DB (DISTRIBUTION BOARD), STORE (LIVCLO), RC TRELLIS (REINFORCED CONCRETE TRELLIS)