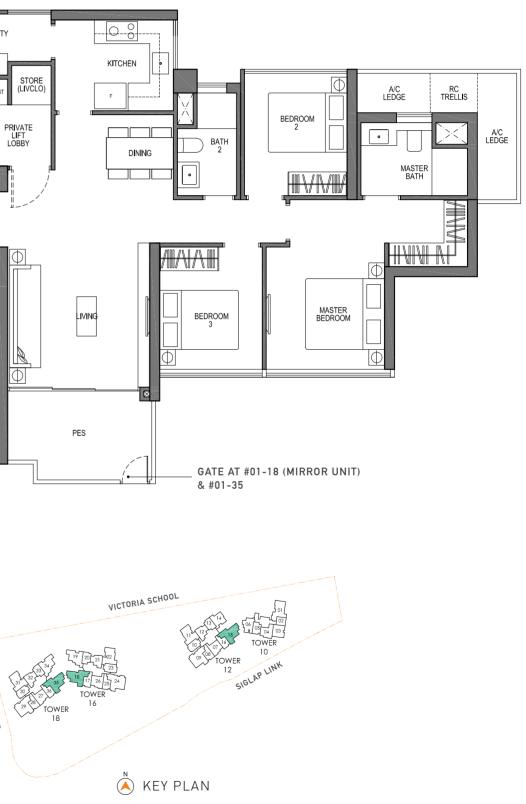

### TYPE C5(p) 3 - BEDROOM PRIVÉ

118 SQM / 1270 SQFT

#01-15 #01-18 (MIRROR UNIT) #01-35

#17-24 TO #26-24 (MIRROR UNIT) #17-28 TO #26-28

AREA INCLUDES A/C LEDGE, BALCONY, PES AND VOID AREA WHERE APPLICABLE. RC TRELLIS IS NOT PART OF STRATA AREA. SOME UNITS ARE MIRROR IMAGES OF THE APARTMENT PLANS SHOWN IN THE BROCHURE. PLEASE REFER TO THE KEY PLANS FOR ORIENTATION. THE PLANS ARE SUBJECTED TO CHANGE AS MAY BE APPROVED BY RELEVANT AUTHORITIES. ALL FLOOR PLANS ARE APPROXIMATE MEASUREMENTS ONLY AND ARE SUBJECTED TO FINAL SURVEY. ABBREVIATION: A/C LEDGE (AIRCON LEDGE), PES (PRIVATE ENCLOSED SPACE), DB (DISTRIBUTION BOARD), STORE (LIVCLO), RC TRELLIS (REINFORCED CONCRETE TRELLIS)