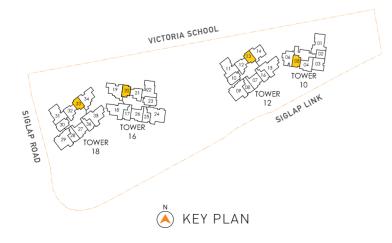

TRIPS
- 06. BOXES FOR BULKY WINTER CLOTHING
- 07. ORGANISE YOUR HOBBY SUPPLIES, COLLECTIBLES, MEMORABILIA AND TOYS
- 08. FOUR-RUNG LADDER, FOLDING CHAIR AND IRONING BOARD
- 09. PLUG IN OR CHARGE YOUR APPLIANCES AT THE ELECTRICAL OUTLET
- 10. SPACE FOR YOUR VACUUM CLEANER AND TOOL BOXES





# SUPTES

Where your living, dining and bedroom spaces all seamlessly blend. Customise the open layout of your Suite as you desire, while enjoying the breathtaking views from every part of your home.



### TYPE A1 1 - BEDROOM SUITES

#### 47 SQM / 506 SQFT

#01-05 TO #26-05 #05-13 TO #26-13 #01-20 TO #16-20 (MIRROR UNIT) #05-33 TO #26-33

### TYPE A1(h) 1 - BEDROOM SUITES

64 SQM / 689 SQFT

#27-05

DOTTED LINE DENOTES VOID AREA FOR A1(h) (AREA INCLUDES VOID AREA OF 17 SQM)

\_ . \_\_ . \_\_ . \_\_







AREA INCLUDES A/C LEDGE, BALCONY, PES AND VOID AREA WHERE APPLICABLE. RC TRELLIS IS NOT PART OF STRATA AREA. SOME UNITS ARE MIRROR IMAGES OF THE APARTMENT PLANS SHOWN IN THE BROCHURE. PLEASE REFER TO THE KEY PLANS FOR ORIENTATION. THE PLANS ARE SUBJECTED TO CHANGE AS MAY BE APPROVED BY RELEVANT AUTHORITIES. ALL FLOOR PLANS ARE APPROXIMATE MEASUREMENTS ONLY AND ARE SUBJECTED TO FINAL SURVEY. ABBREVIATION: A/C LEDGE (AIRCON LEDGE), PES (PRIVATE ENCLOSED SPACE), DB (DISTRIBUTION BOARD), STORE (LIVCLO), RC TRELLIS (REINFORCED CONCRETE TRELLIS)

### TYPE A2 1 - BEDROOM SUITES

39 SQM / 420 SQFT

#05-02 TO #26-02





### TYPE AS1 1 - BEDROOM + STUDY SUITES

### 55 SQM / 592 SQFT

#01-10 TO #26-10 #01-23 TO #26-23 (MIRROR UNIT) #05-30 TO #26-30

### TYPE AS1(h) 1 - BEDROOM + STUDY SUITES

##