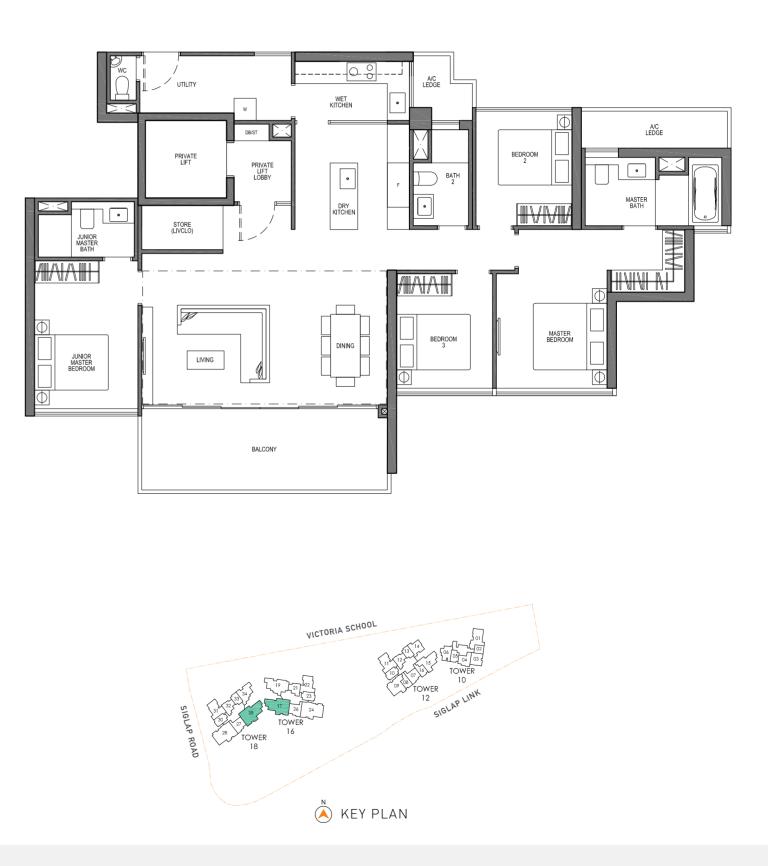

# Ϋ́ΙΫ́Α

Bright and breezy, all bedrooms and living spaces in Viva Homes offer excellent views of the sea or across lush landscaping. Separate living and dining areas also provide families with an exclusive space to entertain guests and spend time together in.

# VANTAGE

A cross ventilated layout allows Vantage Homes to overlook both the sea and the low-rise landed neighbourhood. Ensuring scenic views in every direction, your home is filled with an abundance of sunlight and the sea breeze.

### TYPE C2 3 - BEDROOM + STUDY VANTAGE

105 SQM / 1130 SQFT

#05-01 TO #26-01

A Vista Home affords you stunning perspectives from the comfort of your home. Extended living and dining rooms link to the balcony, with expansive living hall frontage. Our rooms have all been designed to offer the luxury of both space and priceless views, with common bedrooms spacious enough for Queen Sized beds and master bedrooms that easily accommodate King Sized beds.