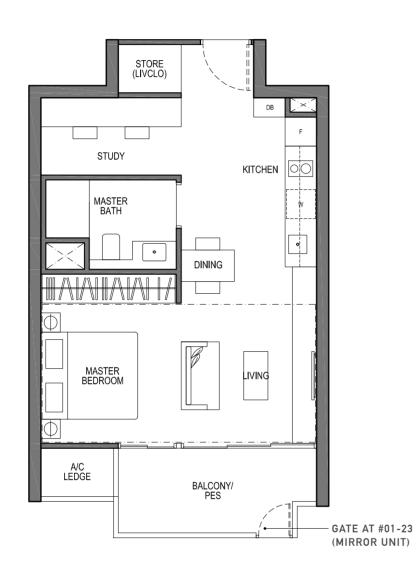

### 55 SQM / 592 SQFT

#01-10 TO #26-10 #01-23 TO #26-23 (MIRROR UNIT) #05-30 TO #26-30