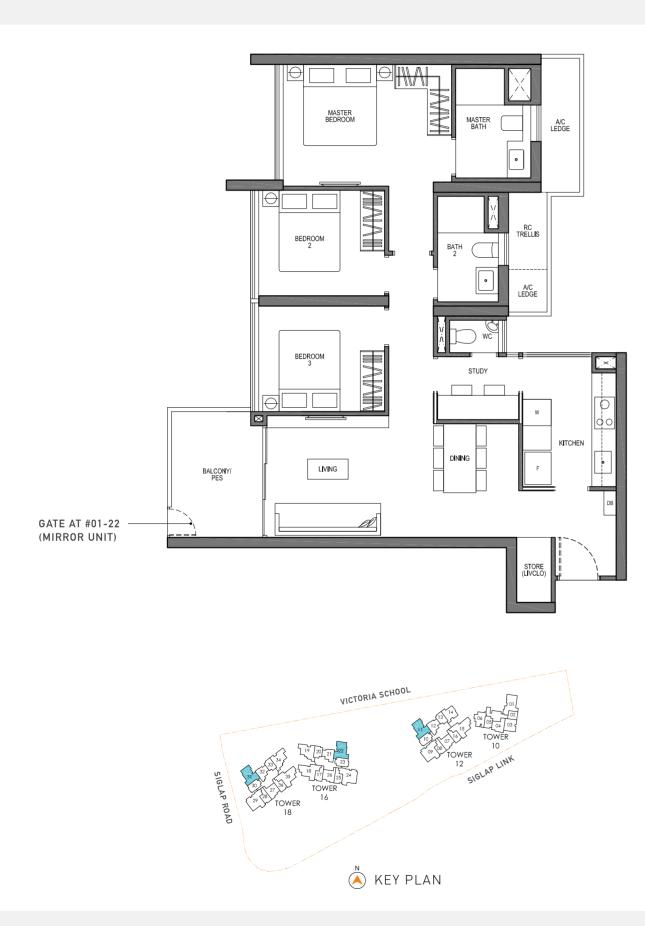

### TYPE D3 4 - BEDROOM PRIVÉ

#### 156 SQM / 1679 SQFT

#17-17 TO #26-17 (MIRROR UNIT) #17-35 TO #26-35