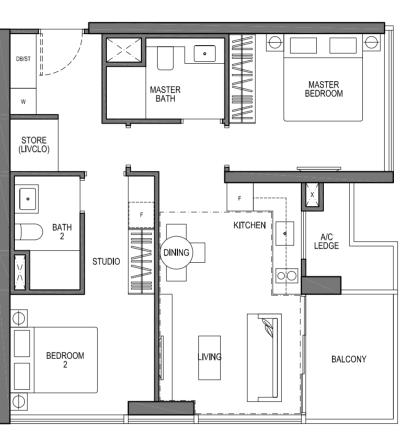

C3(h) (AREA INCLUDES VOID AREA OF 18 SQM)



### THE MOST FLEXIBLE HOME INVESTMENT





Dual-key TRIO Homes are ideal for multi-generational families or the savvy investor. Two entrances and living spaces allow you to create a separate home office, rental unit or guest suite, making them a perfect choice for a flexible investment.



YOUR FAMILY + PARENTS THE PERFECT HOME TO TAKE CARE OF YOUR PARENTS.



YOUR FAMILY + TENANTS EARN EXTRA INCOME FROM ROOM RENTAL.



YOUR FAMILY + HOME OFFICE

WORK FROM HOME AND EARN MORE BY SAVING ON OFFICE SPACE RENTAL.

### TYPE BT1 2 - BEDROOM TRIO

### 77 SQM / 829 SQFT

#05-03 TO #26-03

### TYPE BT1(h) 2 - BEDROOM TRIO

91 SQM / 980 SQFT

#27-03

\_ . \_ . \_ . \_ . \_ . \_ DOTTED LINE DENOTES VOID AREA FOR BT1(h) (AREA INCLUDES VOID AREA OF 14 SQM)







# VANTAGE

A cross ventilated layout allows Vantage Homes to overlook both the sea and the low-rise landed neighbourhood. Ensuring scenic views in every direction, your home is filled with an abundance of sunlight and the sea breeze.





#### 73 SQM / 786 SQFT

#01-06 TO #13-06 #17-06 TO #26-06



87 SQM / 936 SQFT

#27-06

\_ . \_ . \_ . \_ . \_ . \_ DOTTED LINE DENOTES VOID AREA FOR B4(h) (AREA INCLUDES VOID AREA OF 14 SQM)







AREA INCLUDES A/C LEDGE, BALCONY, PES AND VOID AREA WHERE APPLICABLE. RC TRELLIS IS NOT PART OF STRATA AREA. SOME UNITS ARE MIRROR IMAGES OF THE APARTMENT PLANS SHOWN IN THE BROCHURE. PLEASE REFER TO THE KEY PLANS FOR ORIENTATION. THE PLANS ARE SUBJECTED TO CHANGE AS MAY BE APPROVED BY RELEVANT AUTHORITIES. ALL FLOOR PLANS ARE APPROXIMATE MEASUREMENTS ON