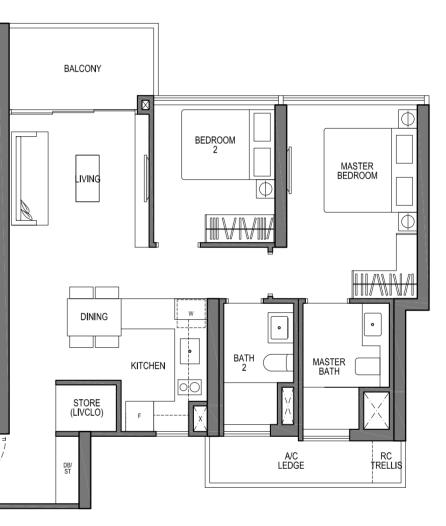

### TYPE A1 1 - BEDROOM SUITES

#### 47 SQM / 506 SQFT

#01-05 TO #26-05 #05-13 TO #26-13 #01-20 TO #16-20 (MIRROR UNIT) #05-33 TO #26-33