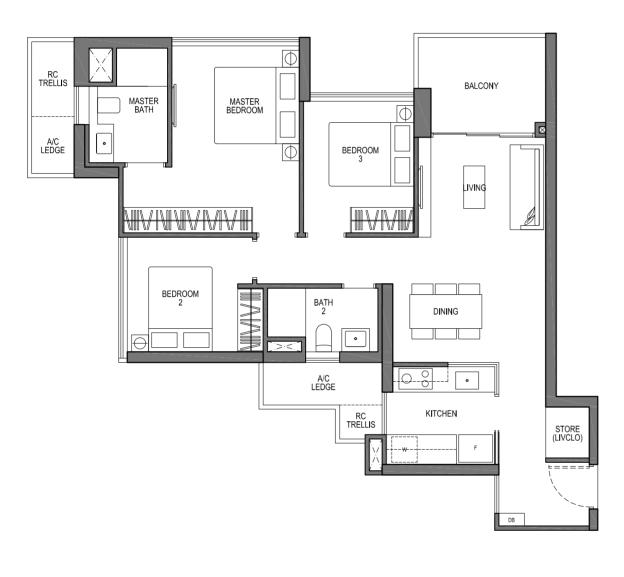

### TYPE C1 3 - BEDROOM VIVA

95 SQM / 1023 SQFT

#02-19 TO #16-19 #05-34 TO #26-34 (MIRROR UNIT)

AREA INCLUDES A/C LEDGE, BALCONY, PES AND VOID AREA WHERE APPLICABLE. RC TRELLIS IS NOT PART OF STRATA AREA. SOME UNITS ARE MIRROR IMAGES OF THE APARTMENT PLANS SHOWN IN THE BROCHURE. PLEASE REFER TO THE KEY PLANS FOR ORIENTATION. THE PLANS ARE SUBJECTED TO CHANGE AS MAY BE APPROVED BY RELEVANT AUTHORITIES. ALL FLOOR PLANS ARE APPROXIMATE MEASUREMENTS ONLY AND ARE SUBJECTED TO FINAL SURVEY. ABBREVIATION: A/C LEDGE (AIRCON LEDGE), PES (PRIVATE ENCLOSED SPACE), DB (DISTRIBUTION BOARD), STORE (LIVCLO), RC TRELLIS (REINFORCED CONCRETE TRELLIS) AREA INCLUDES A/C LEDGE, BALCONY, PES AND VOID AREA WHERE APPLICABLE. RC TRELLIS IS NOT PART OF STRATA AREA. SOME UNITS ARE MIRROR IMAGES OF THE APARTMENT PLANS SHOWN IN THE BROCHURE. PLEASE REFER TO THE KEY PLANS FOR ORIENTATION. THE PLANS ARE SUBJECTED TO CHANGE AS MAY BE APPROVED BY RELEVANT AUTHORITIES. ALL FLOOR PLANS ARE APPROXIMATE MEASUREMENTS ONLY AND ARE SUBJECTED TO FINAL SURVEY. ABBREVIATION: A/C LEDGE (AIRCON LEDGE), PES (PRIVATE ENCLOSED SPACE), DB (DISTRIBUTION BOARD), STORE (LIVCLO), RC TRELLIS (REINFORCED CONCRETE TRELLIS)

### TYPE C1(a) 3 - BEDROOM VIVA

95 SQM / 1023 SQFT

#01-19