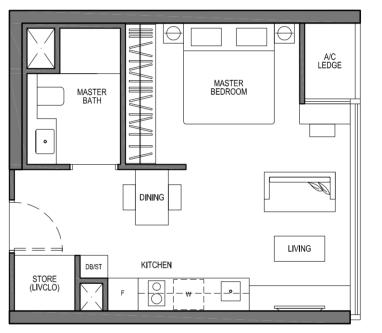

### TYPE A1 1 - BEDROOM SUITES

#### 47 SQM / 506 SQFT

#01-05 TO #26-05 #05-13 TO #26-13 #01-20 TO #16-20 (MIRROR UNIT) #05-33 TO #26-33