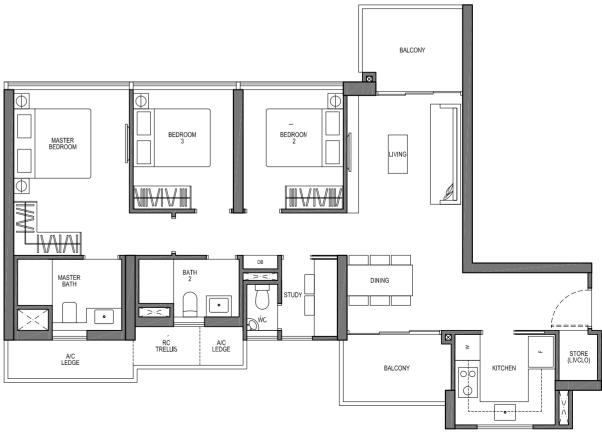

### TYPE C2 3 - BEDROOM + STUDY VANTAGE

105 SQM / 1130 SQFT

#05-01 TO #26-01

A Vista Home affords you stunning perspectives from the comfort of your home. Extended living and dining rooms link to the balcony, with expansive living hall frontage. Our rooms have all been designed to offer the luxury of both space and priceless views, with common bedrooms spacious enough for Queen Sized beds and master bedrooms that easily accommodate King Sized beds.

#17-19 TO #26-19

AREA INCLUDES A/C LEDGE, BALCONY, PES AND VOID AREA WHERE APPLICABLE. RC TRELLIS IS NOT PART OF STRATA AREA. SOME UNITS ARE MIRROR IMAGES OF THE APARTMENT PLANS SHOWN IN THE BROCHURE PLEASE REFER TO THE KEY PLANS FOR ORIENTATION. THE PLANS ARE SUBJECTED TO CHANGE AS MAY BE APPROVED BY RELEVANT AUTHORITIES. ALL FLOOR PLANS ARE APPROXIMATE MEASUREMENTS ONLY AND ARE SUBJECTED TO FINAL SURVEY. ABBREVIATION: A/C LEDGE (AIRCON LEDGE), PES (PRIVATE ENCLOSED SPACE), DB (DISTRIBUTION BOARD), STORE (LIVCLO), RC TRELLIS (REINFORCED CONCRETE TRELLIS)