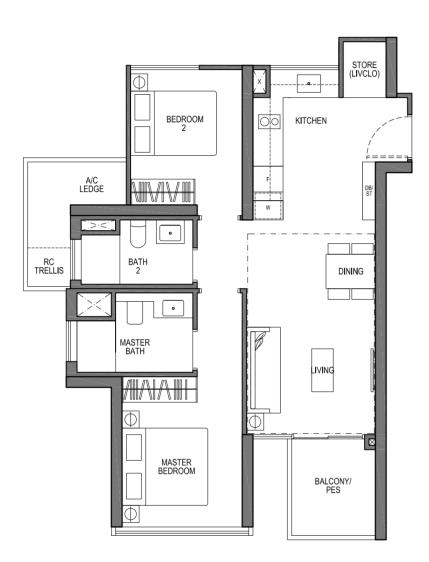

### TYPE C2 3 - BEDROOM + STUDY VANTAGE

105 SQM / 1130 SQFT

#05-01 TO #26-01

A Vista Home affords you stunning perspectives from the comfort of your home. Extended living and dining rooms link to the balcony, with expansive living hall frontage. Our rooms have all been designed to offer the luxury of both space and priceless views, with common bedrooms spacious enough for Queen Sized beds and master bedrooms that easily accommodate King Sized beds.

#17-19 TO #26-19

AREA INCLUDES A/C LEDGE, BALCONY, PES AND VOID AREA WHERE APPLICABLE. RC TRELLIS IS NOT PART OF STRATA AREA. SOME UNITS ARE MIRROR IMAGES OF THE APARTMENT PLANS SHOWN IN THE BROCHURE PLEASE REFER TO THE KEY PLANS FOR ORIENTATION. THE PLANS ARE SUBJECTED TO CHANGE AS MAY BE APPROVED BY RELEVANT AUTHORITIES. ALL FLOOR PLANS ARE APPROXIMATE MEASUREMENTS ONLY AND ARE SUBJECTED TO FINAL SURVEY. ABBREVIATION: A/C LEDGE (AIRCON LEDGE), PES (PRIVATE ENCLOSED SPACE), DB (DISTRIBUTION BOARD), STORE (LIVCLO), RC TRELLIS (REINFORCED CONCRETE TRELLIS)