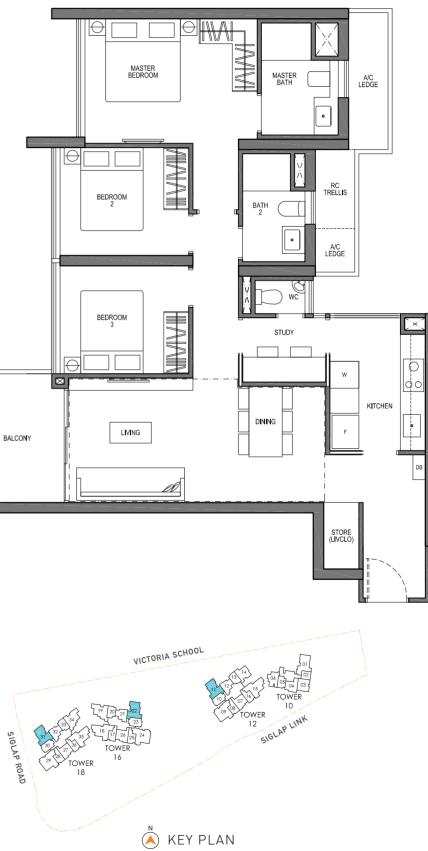

### TYPE D3 4 - BEDROOM PRIVÉ

#### 156 SQM / 1679 SQFT

#17-17 TO #26-17 (MIRROR UNIT) #17-35 TO #26-35