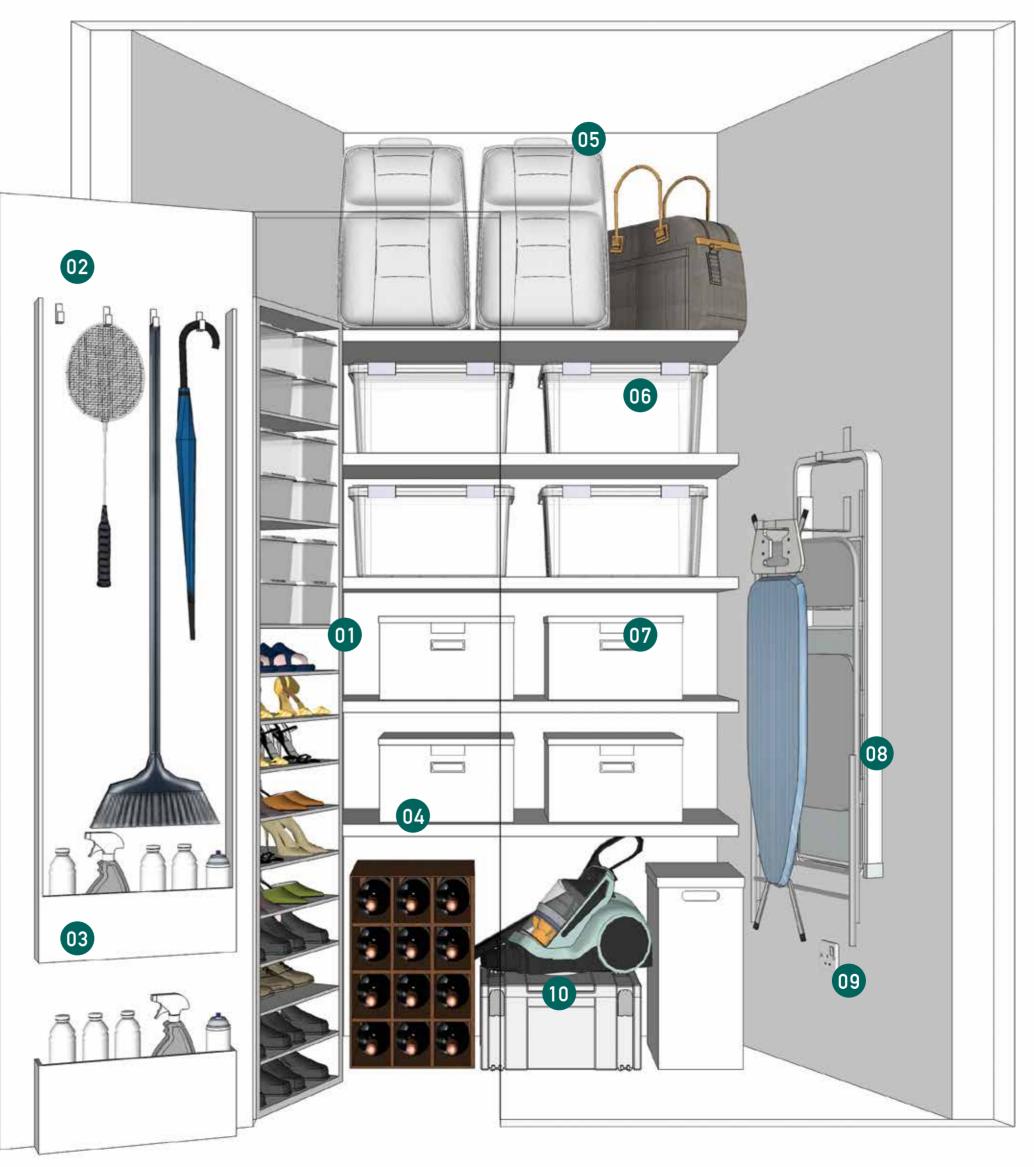

### YOUR HOME ORGANISER

Imagine an ideal home organiser. Where all you need is well within reach in one, smart compartmentalised storage space.

Created exclusively for Seaside Residences, LIVCLO multitasks as a "Living Closet" in your living room. Here, a motion sensor light automatically illuminates when the doors are opened, and this well-designed storage space allows you to keep things tidy by categorising items by purpose and daily use. With its spacious layout and optimal line of sight stacking, accessing everything is now easy and fuss-free.

Giving you additional space, form and function, LIVCLO allows you even more time and freedom to focus on the real priorities in life – enjoying your new seaside home.

### MORE SPACE FOR LIVING

- 01. SHELVES CAN HOLD ROUGHLY 30 PAIRS OF SHOES
- 02. DOOR HOOKS FOR RACKETS, UMBRELLAS, BROOMS AND MORE
- 03. ITEM RACKS FOR CLEANING AND HOME MAINTENANCE SUPPLIES
- 04. ROOM TO ACCOMMODATE A VARIETY OF LARGE ITEMS
- 05. STORE YOUR LUGGAGE IN BETWEEN TRIPS
- 06. BOXES FOR BULKY WINTER CLOTHING
- 07. ORGANISE YOUR HOBBY SUPPLIES, COLLECTIBLES, MEMORABILIA AND TOYS
- 08. FOUR-RUNG LADDER, FOLDING CHAIR AND IRONING BOARD
- 09. PLUG IN OR CHARGE YOUR APPLIANCES AT THE ELECTRICAL OUTLET
- 10. SPACE FOR YOUR VACUUM CLEANER AND TOOL BOXES