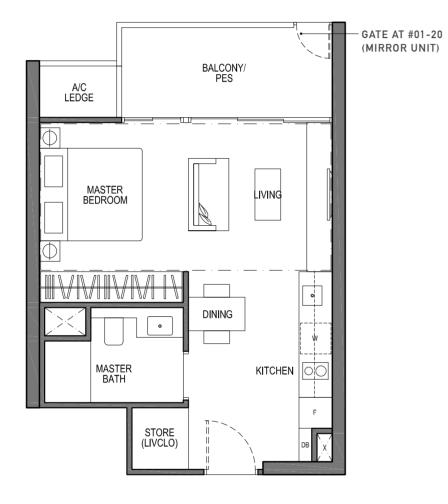

#### 47 SQM / 506 SQFT

#01-05 TO #26-05 #05-13 TO #26-13 #01-20 TO #16-20 (MIRROR UNIT) #05-33 TO #26-33