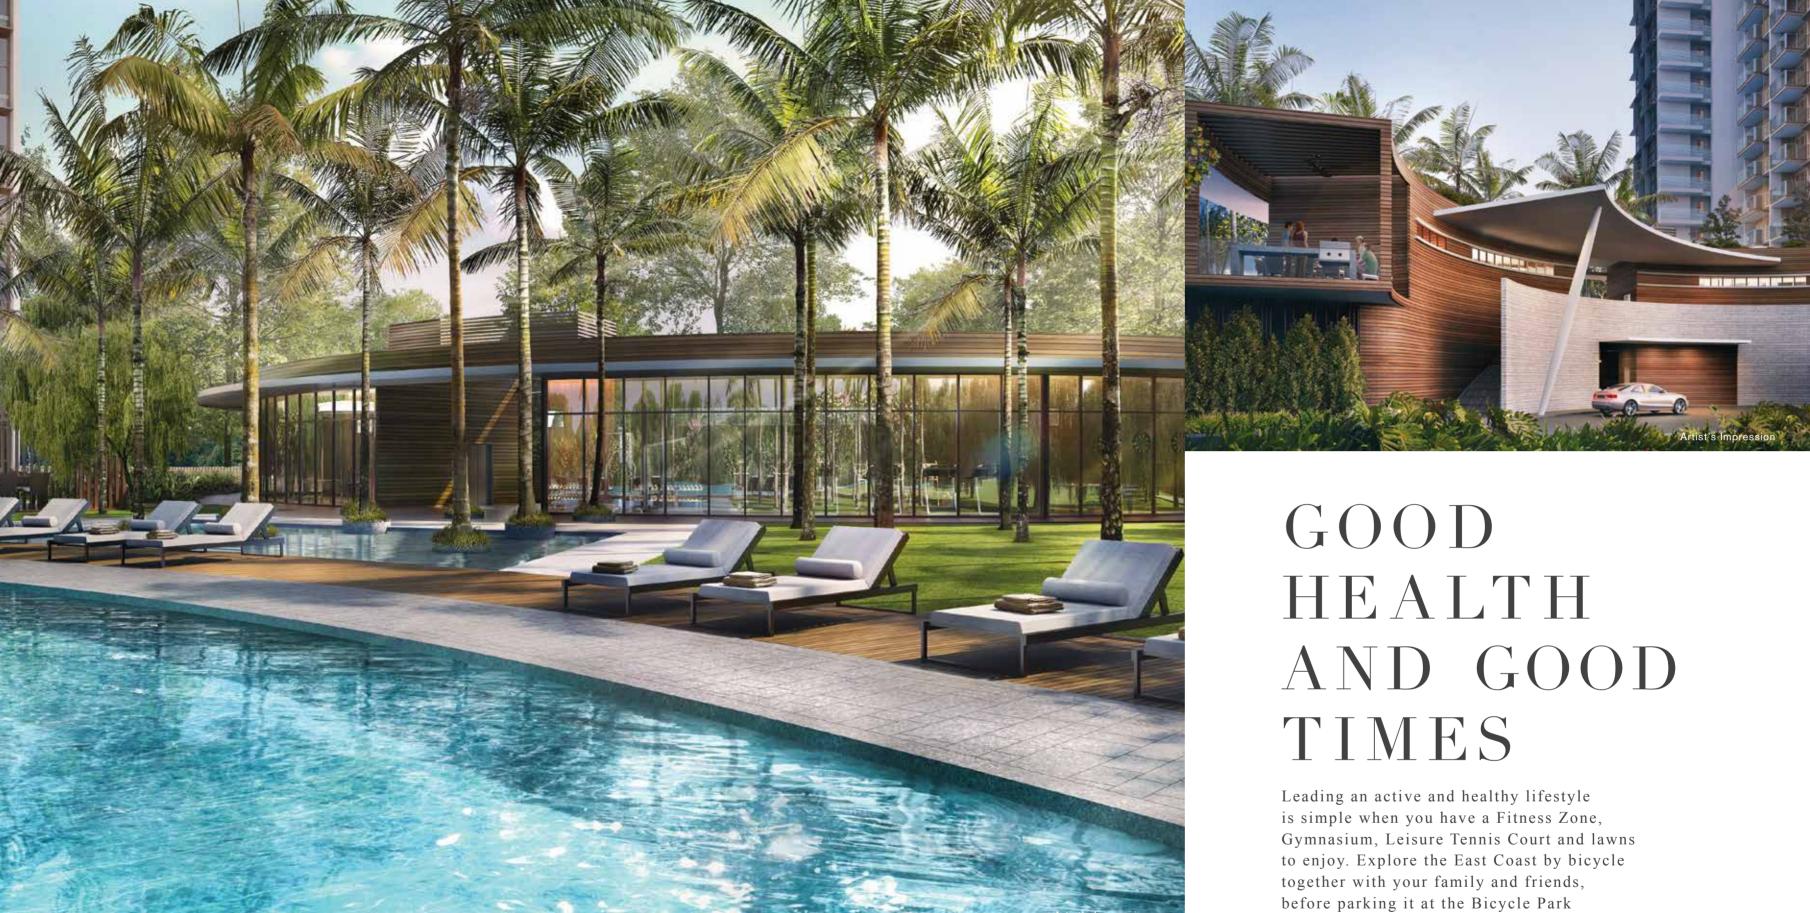

# DIVE INTO ACTIVE LIVING.

The East Coast lifestyle starts right at home. Seaside Residences hosts an outstanding range of fitness and lifestyle facilities and amenities for young and old alike, from pools, fitness zones and a playground, to wide open lawns and lush gardens. One thing is for certain you'll be spoilt for choice when deciding on the perfect way to spend your days.

# RELAX RIGHT AT HOME

Find time to slow down, and take the opportunity to unwind. At Seaside Residences, you'll always be at ease amidst beautiful surroundings that allow you to focus on your own personal well-being.

Two 3-storey high Sky Terraces, located between the 14th to 16th floors, provide you with luxurious Reading Lounges and Sky Lounges. With Sea View Decks, and a Sky Deck that looks out to the city, they make for exclusive vantage points from which spectacular views extend in every direction. REFRESH YOUR BODY AND MIND

> Experience a sense of tranquillity amidst soothing green spaces, or enjoy a spa experience with a dip in the pa Alcoves. Nestled amidst serene and lushly landscaped surroundings, it makes for the ideal way to unwind after a day of exciting activities.