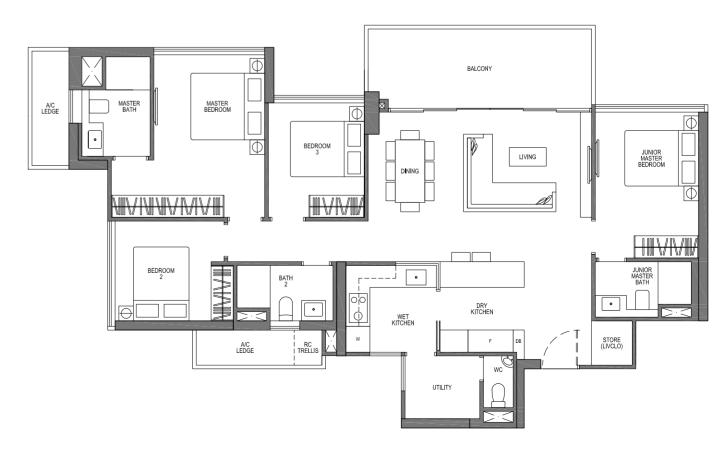

### TYPE C2 3 - BEDROOM + STUDY VANTAGE

105 SQM / 1130 SQFT

#05-01 TO #26-01

A Vista Home affords you stunning perspectives from the comfort of your home. Extended living and dining rooms link to the balcony, with expansive living hall frontage. Our rooms have all been designed to offer the luxury of both space and priceless views, with common bedrooms spacious enough for Queen Sized beds and master bedrooms that easily accommodate King Sized beds.

#17-19 TO #26-19

AREA INCLUDES A/C LEDGE, BALCONY, PES AND VOID AREA WHERE APPLICABLE. RC TRELLIS IS NOT PART OF STRATA AREA. SOME UNITS ARE MIRROR IMAGES OF THE APARTMENT PLANS SHOWN IN THE BROCHURE PLEASE REFER TO THE KEY PLANS FOR ORIENTATION. THE PLANS ARE SUBJECTED TO CHANGE AS MAY BE APPROVED BY RELEVANT AUTHORITIES. ALL FLOOR PLANS ARE APPROXIMATE MEASUREMENTS ONLY AND ARE SUBJECTED TO FINAL SURVEY. ABBREVIATION: A/C LEDGE (AIRCON LEDGE), PES (PRIVATE ENCLOSED SPACE), DB (DISTRIBUTION BOARD), STORE (LIVCLO), RC TRELLIS (REINFORCED CONCRETE TRELLIS)