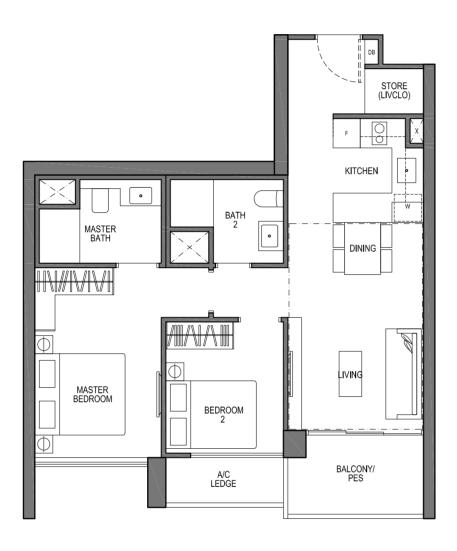

### TYPE B2 2 - BEDROOM VIVA

73 SQM / 786 SQFT

#01-07 TO #26-07 #01-26 TO #26-26 (MIRROR UNIT) #01-27 TO #26-27