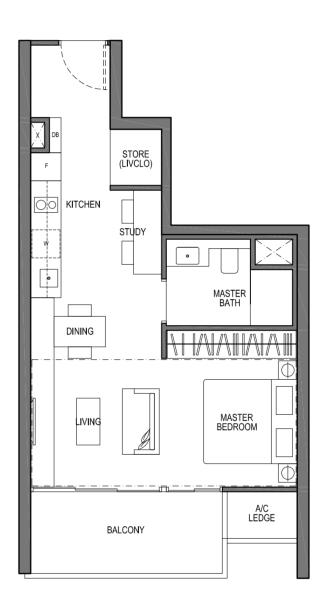

### TYPE A1 1 - BEDROOM SUITES

#### 47 SQM / 506 SQFT

#01-05 TO #26-05 #05-13 TO #26-13 #01-20 TO #16-20 (MIRROR UNIT) #05-33 TO #26-33