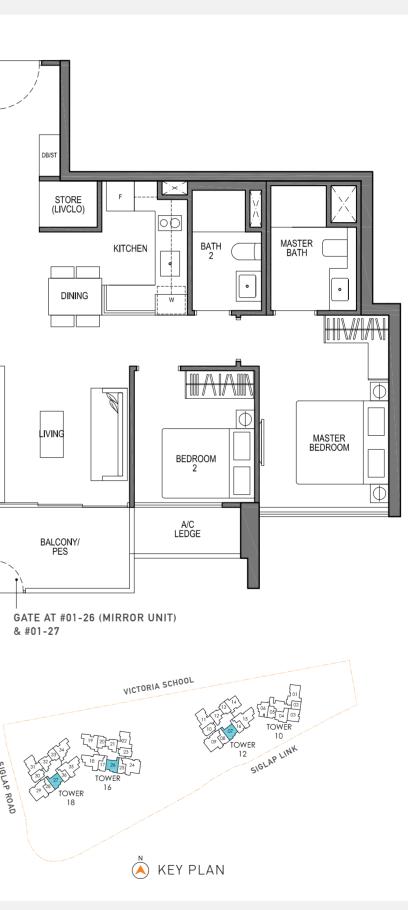

### TYPE B2 2 - BEDROOM VIVA

73 SQM / 786 SQFT

#01-07 TO #26-07 #01-26 TO #26-26 (MIRROR UNIT) #01-27 TO #26-27