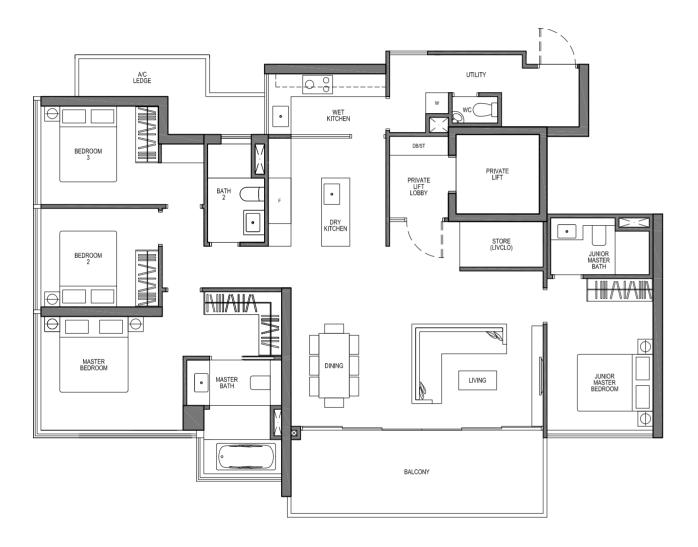

### THE MOST FLEXIBLE HOME INVESTMENT

Dual-key TRIO Homes are ideal for multi-generational families or the savvy investor. Two entrances and living spaces allow you to create a separate home office, rental unit or guest suite, making them a perfect choice for a flexible investment.

YOUR FAMILY + PARENTS THE PERFECT HOME TO TAKE CARE OF YOUR PARENTS.

YOUR FAMILY + TENANTS EARN EXTRA INCOME FROM ROOM RENTAL.

YOUR FAMILY + HOME OFFICE

WORK FROM HOME AND EARN MORE BY SAVING ON OFFICE SPACE RENTAL.

### TYPE BT1 2 - BEDROOM TRIO

### 77 SQM / 829 SQFT

#05-03 TO #26-03