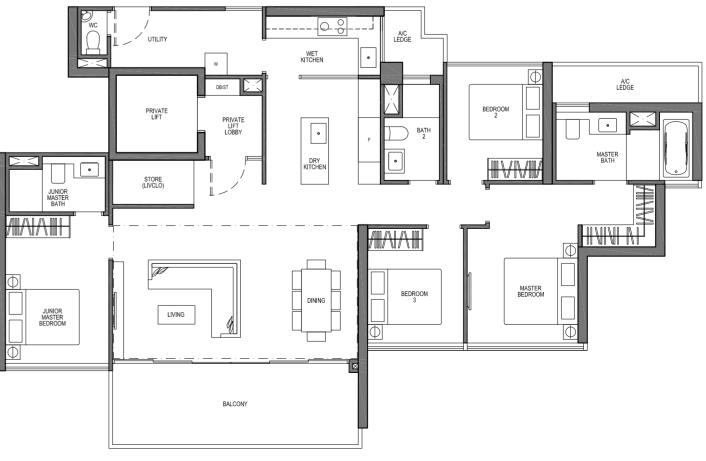

### TYPE A1(h) 1 - BEDROOM SUITES

64 SQM / 689 SQFT

#27-05

DOTTED LINE DENOTES VOID AREA FOR A1(h) (AREA INCLUDES VOID AREA OF 17 SQM)

\_ . \_\_ . \_\_ . \_\_

AREA INCLUDES A/C LEDGE, BALCONY, PES AND VOID AREA WHERE APPLICABLE. RC TRELLIS IS NOT PART OF STRATA AREA. SOME UNITS ARE MIRROR IMAGES OF THE APARTMENT PLANS SHOWN IN THE BROCHURE. PLEASE REFER TO THE KEY PLANS FOR ORIENTATION. THE PLANS ARE SUBJECTED TO CHANGE AS MAY BE APPROVED BY RELEVANT AUTHORITIES. ALL FLOOR PLANS ARE APPROXIMATE MEASUREMENTS ONLY AND ARE SUBJECTED TO FINAL SURVEY. ABBREVIATION: A/C LEDGE (AIRCON LEDGE), PES (PRIVATE ENCLOSED SPACE), DB (DISTRIBUTION BOARD), STORE (LIVCLO), RC TRELLIS (REINFORCED CONCRETE TRELLIS)

AREA INCLUDES A/C LEDGE, BALCONY, PES AND VOID AREA WHERE APPLICABLE. RC TRELLIS IS NOT PART OF STRATA AREA. SOME UNITS ARE MIRROR IMAGES OF THE APARTMENT PLANS SHOWN IN THE BROCHURE PLEASE REFER TO THE KEY PLANS FOR ORIENTATION. THE PLANS ARE SUBJECTED TO CHANGE AS MAY BE APPROVED BY RELEVANT AUTHORITIES. ALL FLOOR PLANS ARE APPROXIMATE MEASUREMENTS ONLY AND ARE SUBJECTED TO FINAL SURVEY. ABBREVIATION: A/C LEDGE (AIRCON LEDGE), PES (PRIVATE ENCLOSED SPACE), DB (DISTRIBUTION BOARD), STORE (LIVCLO), RC TRELLIS (REINFORCED CONCRETE TRELLIS)