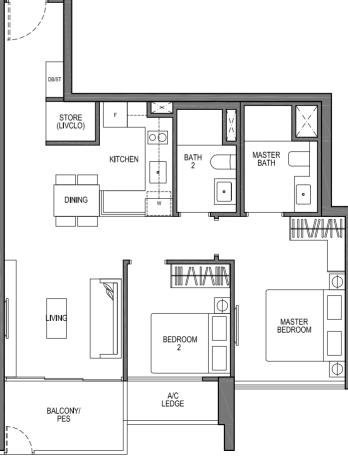

### TYPE B1 2 - BEDROOM VIVA

#### 63 SQM / 678 SQFT

#05-12 TO #26-12 #01-21 TO #26-21 (MIRROR UNIT) #05-32 TO #26-32

AREA INCLUDES A/C LEDGE, BALCONY, PES AND VOID AREA WHERE APPLICABLE. RC TRELLIS IS NOT PART OF STRATA AREA. SOME UNITS ARE MIRROR IMAGES OF THE APARTMENT PLANS SHOWN IN THE BROCHURE. PLEASE REFER TO THE KEY PLANS FOR ORIENTATION. THE PLANS ARE SUBJECTED TO CHANGE AS MAY BE APPROVED BY RELEVANT AUTHORITIES. ALL FLOOR PLANS ARE APPROXIMATE MEASUREMENTS ONLY AND ARE SUBJECTED TO FINAL SURVEY. ABBREVIATION: A/C LEDGE (AIRCON LEDGE), PES (PRIVATE ENCLOSED SPACE), DB (DISTRIBUTION BOARD), STORE (LIVCLO), RC TRELLIS (REINFORCED CONCRETE TRELLIS) AREA INCLUDES A/C LEDGE, BALCONY, PES AND VOID AREA WHERE APPLICABLE. RC TRELLIS IS NOT PART OF STRATA AREA. SOME UNITS ARE MIRROR IMAGES OF THE APARTMENT PLANS SHOWN IN THE BROCHURE. PLEASE REFER TO THE KEY PLANS FOR ORIENTATION. THE PLANS ARE SUBJECTED TO CHANGE AS MAY BE APPROVED BY RELEVANT AUTHORITIES. ALL FLOOR PLANS ARE APPROXIMATE MEASUREMENTS ONLY AND ARE SUBJECTED TO FINAL SURVEY. ABBREVIATION: A/C LEDGE (AIRCON LEDGE), PES (PRIVATE ENCLOSED SPACE), DB (DISTRIBUTION BOARD), STORE (LIVCLO), RC TRELLIS (REINFORCED CONCRETE TRELLIS)