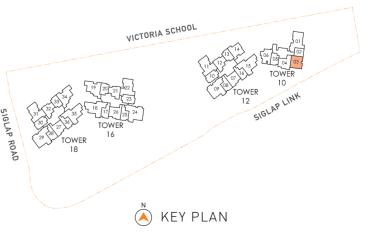

3(h) (AREA INCLUDES VOID AREA OF 18 SQM)



### THE MOST FLEXIBLE HOME INVESTMENT





Dual-key TRIO Homes are ideal for multi-generational families or the savvy investor. Two entrances and living spaces allow you to create a separate home office, rental unit or guest suite, making them a perfect choice for a flexible investment.



YOUR FAMILY + PARENTS THE PERFECT HOME TO TAKE CARE OF YOUR PARENTS.



YOUR FAMILY + TENANTS EARN EXTRA INCOME FROM ROOM RENTAL.



YOUR FAMILY + HOME OFFICE

WORK FROM HOME AND EARN MORE BY SAVING ON OFFICE SPACE RENTAL.

### TYPE BT1 2 - BEDROOM TRIO

### 77 SQM / 829 SQFT

#05-03 TO #26-03

### TYPE BT1(h) 2 - BEDROOM TRIO

91 SQM / 980 SQFT

#27-03

\_ . \_ . \_ . \_ . \_ . \_ DOTTED LINE DENOTES VOID AREA FOR BT1(h) (AREA INCLUDES VOID AREA OF 14 SQM)







# VANTAGE

A cross ventilated layout allows Vantage Homes to overlook both the sea and the low-rise landed neighbourhood. Ensuring scenic views in every direction, your home is filled with an abundance of sunlight and the sea breeze.





#### 73 SQM / 786 SQFT

#01-06 TO #13-06 #17-06 TO #26-06



87 SQM / 936 SQFT

#27-06

\_ . \_ . \_ . \_ . \_ . \_ DOTTED LINE DENOTES VOID AREA FOR B4(h) (AREA INCLUDES VOID AREA OF 14 SQM)







AREA INCLUDES A/C LEDGE, BALCONY, PES AND VOID AREA WHERE APPLICABLE. RC TRELLIS IS NOT PART OF STRATA AREA. SOME UNITS ARE MIRROR IMAGES OF THE APARTMENT PLANS SHOWN IN THE BROCHURE. PLEASE REFER TO THE KEY PLANS FOR ORIENTATION. THE PLANS ARE SUBJECTED TO CHANGE AS MAY BE APPROVED BY RELEVANT AUTHORITIES. ALL FLOOR PLANS ARE APPROXIMATE MEASUREMENTS ONLY