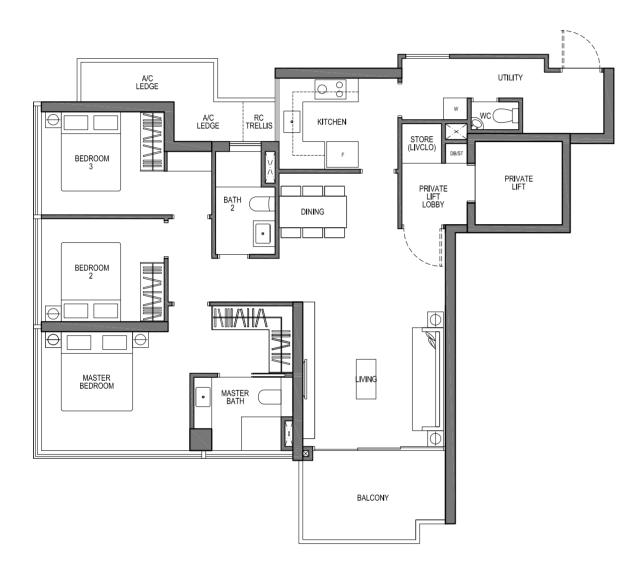

### TYPE D3 4 - BEDROOM PRIVÉ

#### 156 SQM / 1679 SQFT

#17-17 TO #26-17 (MIRROR UNIT) #17-35 TO #26-35