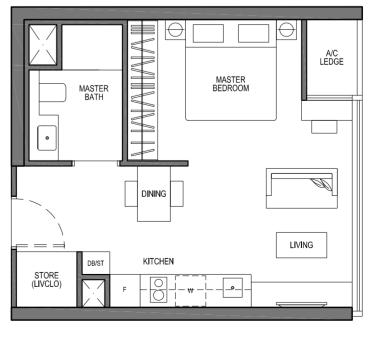

### TYPE A1 1 - BEDROOM SUITES

#### 47 SQM / 506 SQFT

#01-05 TO #26-05 #05-13 TO #26-13 #01-20 TO #16-20 (MIRROR UNIT) #05-33 TO #26-33