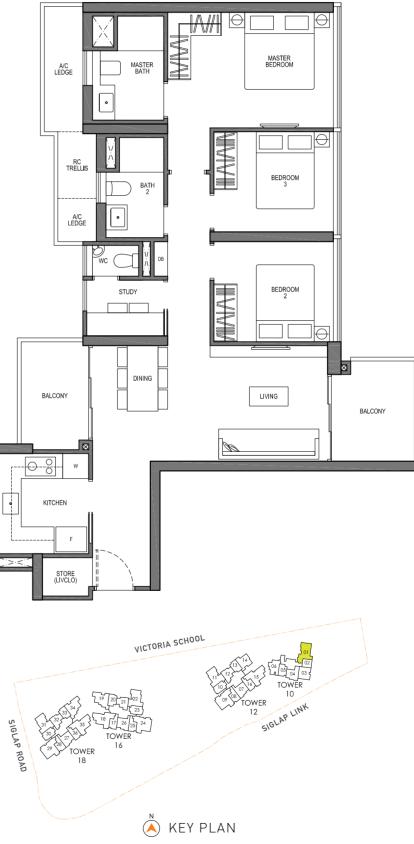

### TYPE C2 3 - BEDROOM + STUDY VANTAGE

105 SQM / 1130 SQFT

#05-01 TO #26-01

A Vista Home affords you stunning perspectives from the comfort of your home. Extended living and dining rooms link to the balcony, with expansive living hall frontage. Our rooms have all been designed to offer the luxury of both space and priceless views, with common bedrooms spacious enough for Queen Sized beds and master bedrooms that easily accommodate King Sized beds.

#17-19 TO #26-19

AREA INCLUDES A/C LEDGE, BALCONY, PES AND VOID AREA WHERE APPLICABLE. RC TRELLIS IS NOT PART OF STRATA AREA. SOME UNITS ARE MIRROR IMAGES OF THE APARTMENT PLANS SHOWN IN THE BROCHURE PLEASE REFER TO THE KEY PLANS FOR ORIENTATION. THE PLANS ARE SUBJECTED TO CHANGE AS MAY BE APPROVED BY RELEVANT AUTHORITIES. ALL FLOOR PLANS ARE APPROXIMATE MEASUREMENTS ONLY AND ARE SUBJECTED TO FINAL SURVEY. ABBREVIATION: A/C LEDGE (AIRCON LEDGE), PES (PRIVATE ENCLOSED SPACE), DB (DISTRIBUTION BOARD), STORE (LIVCLO), RC TRELLIS (REINFORCED CONCRETE TRELLIS)