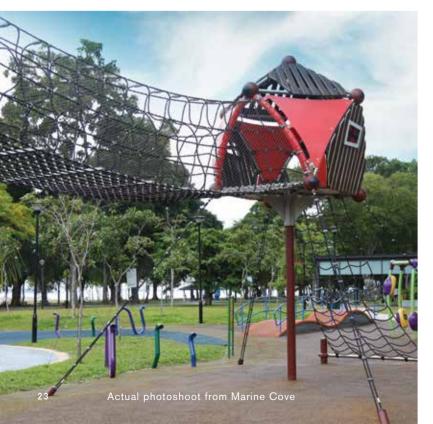

# SEASIDE FUN FOR ALL THE FAMILY

**Marine Cove** holds a fond spot in the memories of many Singaporeans. Revamped in 2016, it is now home to a giant outdoor playground set over a sprawling 3500 sqm and family friendly dining outlets, including food outlets that offer healthier dining options including salads, juices and freshly made sandwiches.