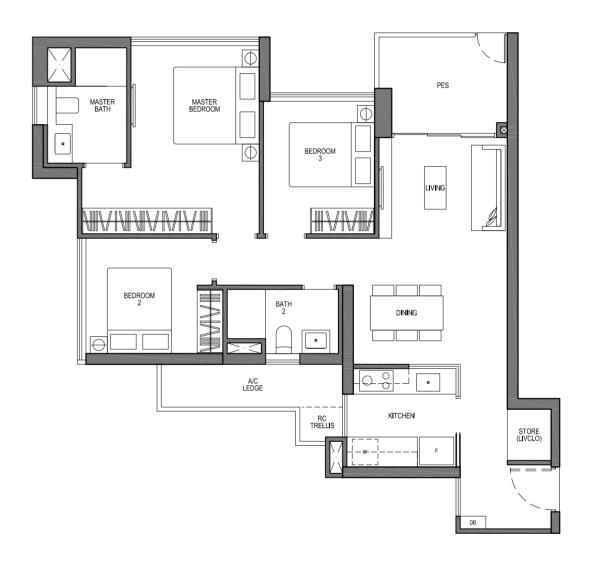

### TYPE C2 3 - BEDROOM + STUDY VANTAGE

105 SQM / 1130 SQFT

#05-01 TO #26-01

A Vista Home affords you stunning perspectives from the comfort of your home. Extended living and dining rooms link to the balcony, with expansive living hall frontage. Our rooms have all been designed to offer the luxury of both space and priceless views, with common bedrooms spacious enough for Queen Sized beds and master bedrooms that easily accommodate King Sized beds.