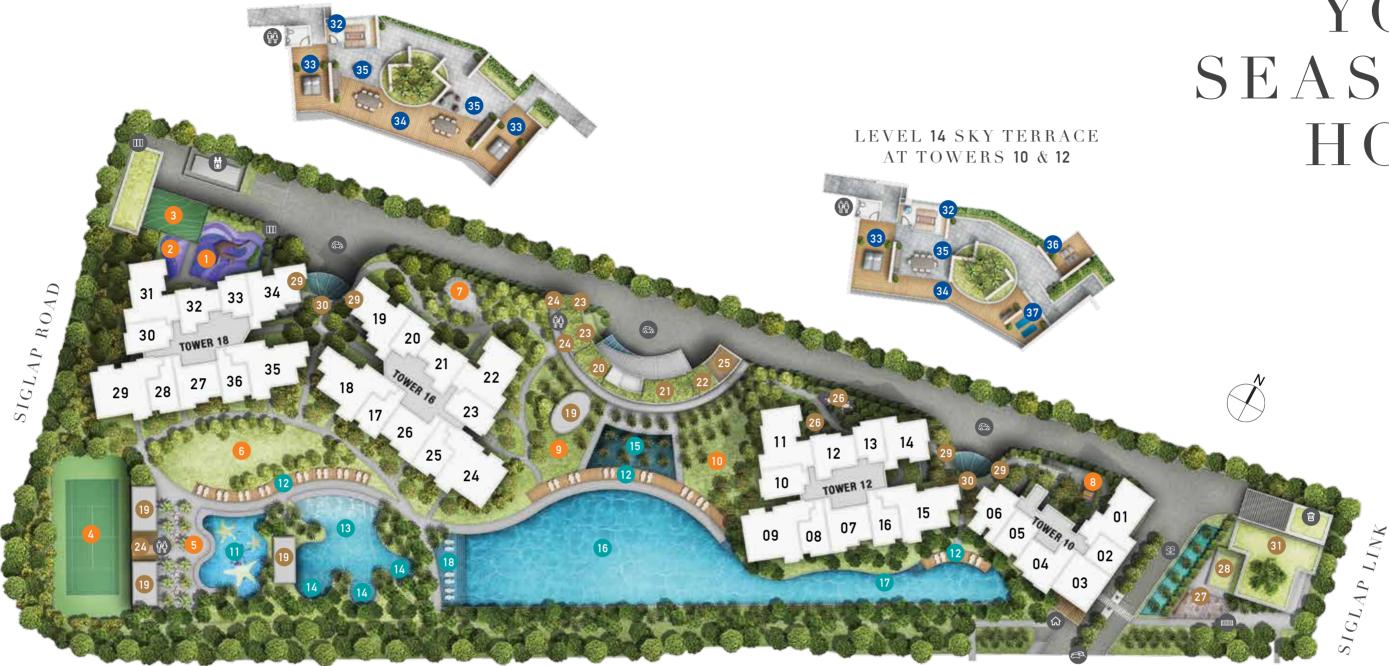

### SITE PLAN

### LEVEL 14 SKY TERRACE AT TOWERS 16 & 18

### SIGLAP LINK

### SUN

- 1. PIRATE SHIP PLAYGROUND
- 2. FITNESS ZONE
- 3. MULTI-PURPOSE COURT
- 4. LEISURE TENNIS COURT
- 5. PALM COURT
- 6. FAMILY LAWN
- 7. REFLEXOLOGY GARDEN
- 8. COMMUNITY GARDEN
- 9. SUNSET LAWN
- 10. SUNRISE LAWN

### SEA

- 11. KIDS SPLASH
- 12. SUNSHINE DECK
- 13. BEACH POOL
- 14. SPA ALCOVE
- 15. WATER COURT
- 16. 50M LAP POOL
- 17. LAGOON POOL
- 18. WATER DECK

### SAND

- 19. GARDEN BBQ PAVILION
- 20. FUNCTION ROOM
- 21. GYMNASIUM
- 22. GAMES ROOM
- 23. STEAM ROOM
- 24. CHANGING ROOM
- 25. DINING TERRACE 26. READING CORNER
- 27. PETS CORNER
- 28. PETS PAVILION
- 29. LOBBY LOUNGE
- 30. ARRIVAL LOBBY
- 31. BICYCLE PARK

### SKY

- 32. READING LOUNGE
- 33. SOCIAL PODS
- 34. SEA VIEW DECK
- 35. SKY LOUNGE
- 36. SKY DECK 37. YOGA DECK

41

# YOUR SEASIDE HOME

| DROP-OFF                   |
|----------------------------|
| SUBSTATION                 |
| GENSET                     |
| GUARD HOUSE                |
| VEHICULAR INGRESS / EGRESS |
| ENTRANCE FOUNTAIN          |
| BIN CENTRE                 |
| SIDE GATE                  |
| TOILET                     |
|                            |