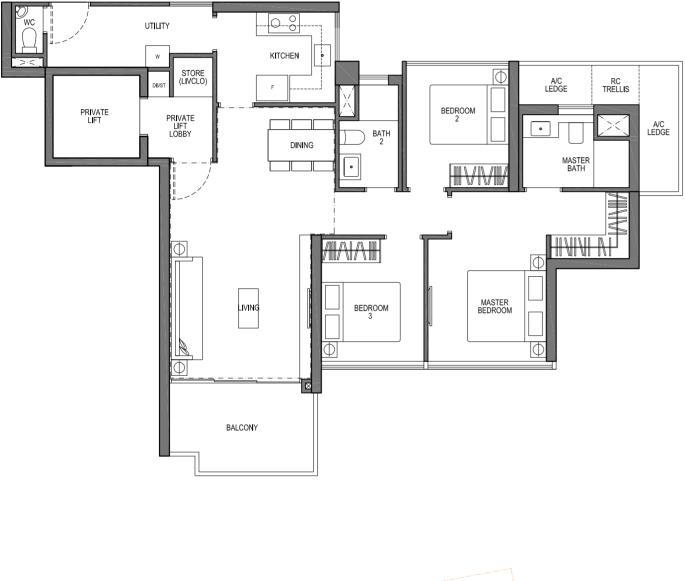

### TYPE C2 3 - BEDROOM + STUDY VANTAGE

105 SQM / 1130 SQFT

#05-01 TO #26-01

A Vista Home affords you stunning perspectives from the comfort of your home. Extended living and dining rooms link to the balcony, with expansive living hall frontage. Our rooms have all been designed to offer the luxury of both space and priceless views, with common bedrooms spacious enough for Queen Sized beds and master bedrooms that easily accommodate King Sized beds.

#17-19 TO #26-19

AREA INCLUDES A/C LEDGE, BALCONY, PES AND VOID AREA WHERE APPLICABLE. RC TRELLIS IS NOT PART OF STRATA AREA. SOME UNITS ARE MIRROR IMAGES OF THE APARTMENT PLANS SHOWN IN THE BROCHURE PLEASE REFER TO THE KEY PLANS FOR ORIENTATION. THE PLANS ARE SUBJECTED TO CHANGE AS MAY BE APPROVED BY RELEVANT AUTHORITIES. ALL FLOOR PLANS ARE APPROXIMATE MEASUREMENTS ONLY AND ARE SUBJECTED TO FINAL SURVEY. ABBREVIATION: A/C LEDGE (AIRCON LEDGE), PES (PRIVATE ENCLOSED SPACE), DB (DISTRIBUTION BOARD), STORE (LIVCLO), RC TRELLIS (REINFORCED CONCRETE TRELLIS)