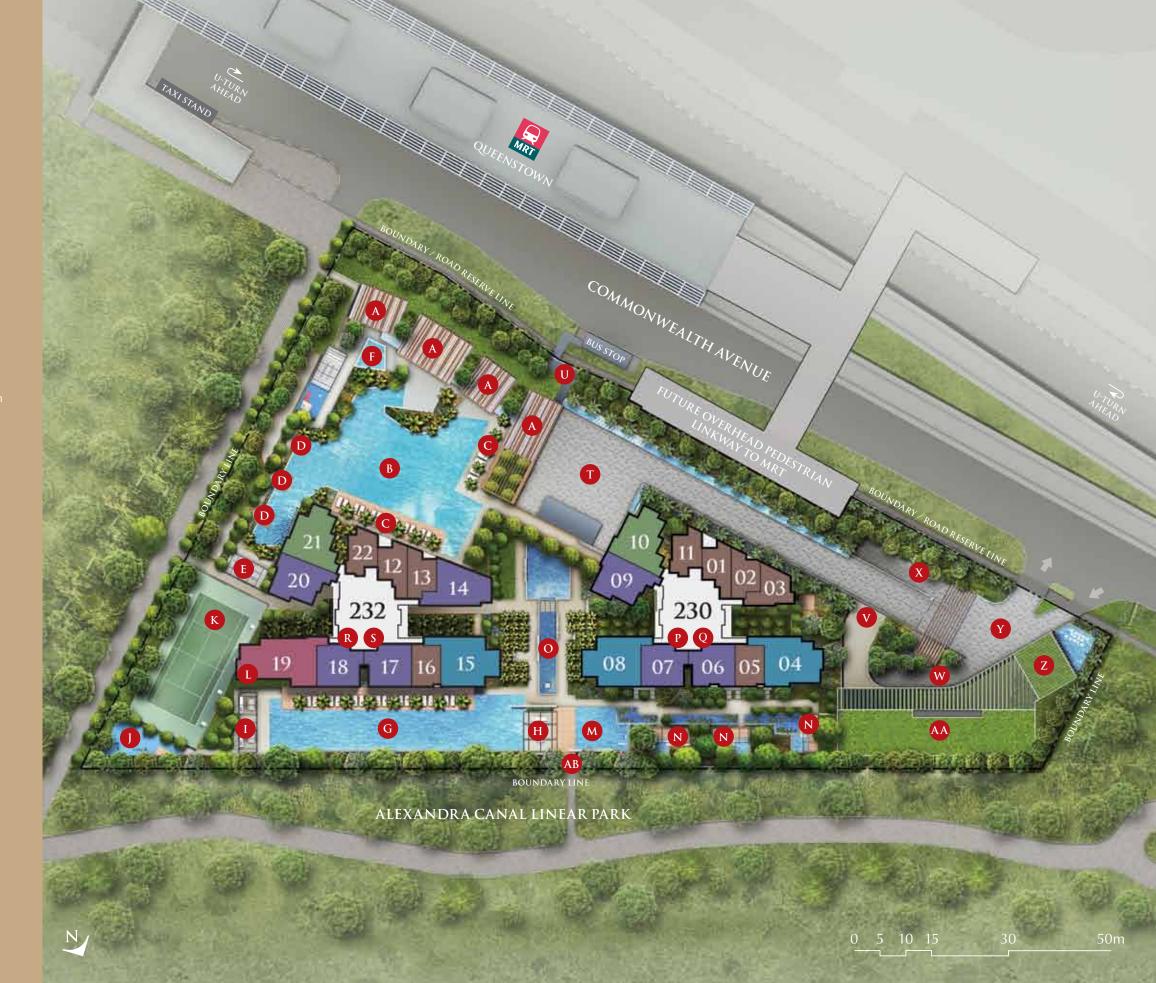

# LEVEL 5 (BLK 230)

A) Swing Lounge
B) Hammock Lounge
C) Salad Bar Corner
D) Tea Garden
E) Chinese Chess Deck
F) Snake and Ladder Game Deck
G) Seating Lounge with Reflexology Path
H) Yoga Deck
I) Cocktail Lounges (2 nos)

# LEVEL 24 (BLK 230)

A) Daybed Lounge B) Exercise Corner C) Onsen Spa Suite with Hot & Cold Spa D) Meditation Deck E) Southern Ridge Lounge F) Dining Lounge (2 nos)

# LEGEND

- A) Clubhouse, incorporating
  - Function Rooms (3 nos)
  - Librar
  - Social Plaza
  - Changing Rooms (male and female changing room, each with steam room)
  - Handicapped Toil
- B) Lifestyle Pool
- C) Pool Deck
- D) Cabana with Jacuzzi (3 nosi
- F) Relaxation Pavilion
- F) Children's party area, incorporating
  - Wading Pool
  - BRO Pavilion
  - Playground
- G) 50m Lap Pool with Sun Deck
- H) Private Dining Pavilio
- T) BBQ Pavilions (2 no:
- J) Outdoor Fitness Are
- K) Tennis Court (1 no, hard court
- Gym (at 1st store)
- M) Hydrotherapy Pool with Agua Gy
- N) Sna Pavilions with Jacuzzi (3 nos
- O) Water Court
- P) 5th Storey (Block 230) Sky Terrace
  - Swing Lounge
  - Hammock Lounge
  - Salad Bar Corner
  - Tea Garden
  - Chinese Chess Deck
  - Snake and Ladder Game Deck
  - Seating Lounge with Reflexology Path
  - Yoga Decl
  - Cocktail Lounges (2 nos.

- Q) 24th Storey (Block 230) Sky Terrace
  - Daybed Lounge
  - Exercise Corner
  - Onsen Spa Suite with Hot & Cold Spa
  - Meditation Deck
  - Southern Ridge Loung
  - Dining Lounges (2 nos.
- R) 14th Storey (Block 232) Sky Terrace
  - Swing Garden
  - Hammock Garden
  - Picnic Corne
  - Tea Corne
  - Toddler's Play Are
  - Chess Dec
  - Resting Corner with Reflexology Path
  - Yoga Deck
  - Bar Lounges (2 nos.)
- S) 34th Storey (Block 232) Sky Terrace
  - Daybed Garden
  - Exercise Corn
  - Taichi Corne
  - Spa Suites with Hot & Cold Jacuzzi
  - Garden Lounge
  - City Loupge
  - Gourmet Lounges (2 nos.)
- T) Arrival Cour
- U) Covered linkway to bus stop (within development only)
- V) Guard House
- W) Entry to Carpark
- X) Exit from Carpark
- Y) Entry Cour
- Z) Bin Centre
- 1 1 C. Jastatian
- AB) Side Gate