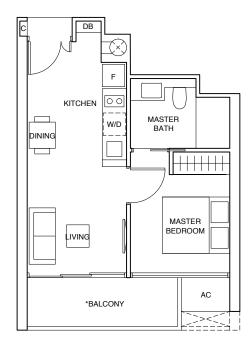

# TYPE (1)a

#02-05 to #04-05, #06-05 to #23-05, #25-05 to #43-05

41 sqm

Incl A/C Ledge 2 sqm & Balcony 6 sqm

# LEGEND:

F - FRIDGE DB - DISTRIBUTION BOARD WC - WATER CLOSET W/D - WASHER CUM DRYER W - WASHER D - DRYER C - CABINET AC - AIRCON LEDGE

\* THE BALCONY IN THE UNIT SHALL NOT BE ENCLOSED UNLESS WITH THE APPROVED BALCONY SCREEN.