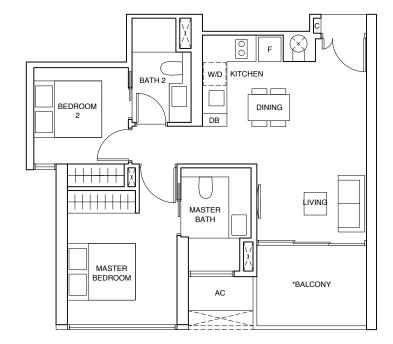

# 2-BEDROOM

TYPE (1)i

#04-13 to #13-13, #15-13 to #33-13, #35-13 to #43-13

43 sqm

Incl A/C Ledge 1 sqm & Balcony 7 sqm

TYPE (2)a

#02-06 to #04-06, #06-06 to #23-06, #25-06 to #43-06

64 sqm

Incl A/C Ledge 2 sqm & Balcony 7 sqm

TYPE (2)a1 #01-06

64 sqm

Incl A/C Ledge 2 sqm & PES 7 sqm

Applicable to Type (2)a1 only

F - FRIDGE DB - DISTRIBUTION BOARD WC - WATER CLOSET W/D - WASHER CUM DRYER W - WASHER D - DRYER C - CABINET AC - AIRCON LEDGE

FOR AN ILLUSTRATION OF THE APPROVED BALCONY SCREEN, PLEASE REFER TO THE LAST PAGE OF THIS BROCHURE.

TYPE (2)b

#02-07 to #04-07, #06-07 to #23-07, #25-07 to #43-07

64 sqm

Incl A/C Ledge 2 sqm & Balcony 7 sqm

TYPE (2)b1 #01-07

64 sqm

Incl A/C Ledge 2 sqm & PES 7 sqm

Applicable to Type (2)b1 only