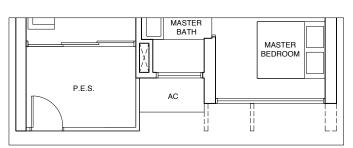

# LEGEND:

F - FRIDGE DB - DISTRIBUTION BOARD WC - WATER CLOSET W/D - WASHER CUM DRYER W - WASHER D - DRYER C - CABINET AC - AIRCON LEDGE

\* THE BALCONY IN THE UNIT SHALL NOT BE ENCLOSED UNLESS WITH THE APPROVED BALCONY SCREEN.