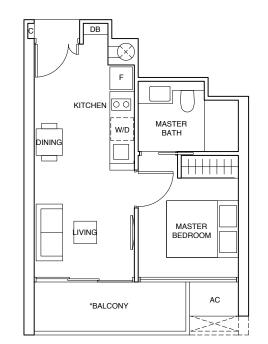

# TYPE (1)a

#02-05 to #04-05, #06-05 to #23-05, #25-05 to #43-05

41 sqm

Incl A/C Ledge 2 sqm & Balcony 6 sqm

# LEGEND:

F - FRIDGE DB - DISTRIBUTION BOARD WC - WATER CLOSET W/D - WASHER CUM DRYER W - WASHER D - DRYER C - CABINET AC - AIRCON LEDGE

\* THE BALCONY IN THE UNIT SHALL NOT BE ENCLOSED UNLESS WITH THE APPROVED BALCONY SCREEN.