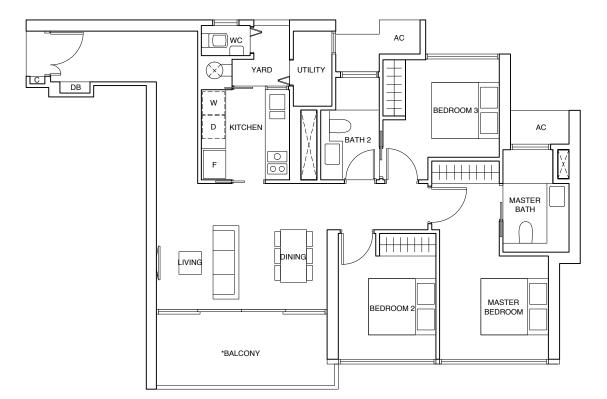

# 3-BEDROOM (WITH YARD)

TYPE (3)a

#06-10 to #23-10, #25-10 to #43-10

#04-21 to #13-21, #15-21 to #33-21, #35-21 to #43-21

84 sqm

Incl A/C Ledge 3 sqm & Balcony 8 sqm

# Fin at Levels:

# For Stack 10

(A) 06, 09, 12, 15, 18, 21, 25, 28, 31, 34, 37, 40, 43

- (B) 07, 08, 10, 11, 13, 14, 16, 17, 19, 20, 22, 23, 26, 27, 29, 30, 32, 33, 35, 36, 38, 39, 41, 42
- (C) 06, 08, 09, 11, 12, 14, 15, 17, 18, 20, 21, 23, 25, 27, 28, 30, 31, 33, 34, 36, 37, 39, 40, 42, 43

### For Stack 21

- (A) 04, 07, 10, 13, 15, 18, 21, 24, 27, 30, 33, 35, 38, 41
- (B) 05, 06, 08, 09, 11, 12, 16, 17, 19, 20, 22, 23, 25, 26, 28, 29, 31, 32, 36, 37, 39, 40, 42, 43
- (C) 04, 06, 07, 09, 10, 12, 13, 15, 17, 18, 20, 21, 23, 24, 26, 27, 29, 30, 32, 33, 35, 37, 38, 40, 41, 43