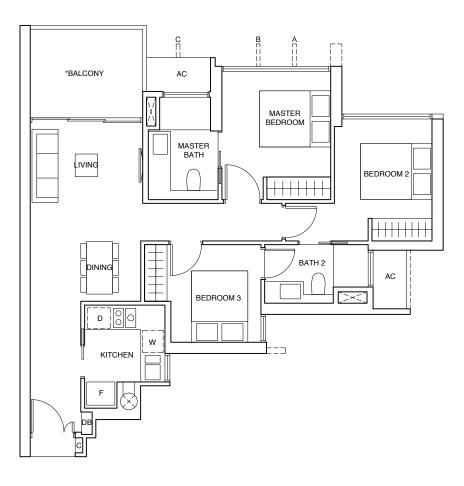

# 3-BEDROOM (WITH YARD)

TYPE (3y)c #04-15 to #13-15, #15-15 to #33-15, #35-15 to #43-15

98 sqm

Incl A/C Ledge 4 sqm & Balcony 11 sqm

### Fin at Levels:

- (A) 04, 07, 10, 13, 15, 18, 21, 24, 27, 30, 33, 35, 38, 41
- (B) 05, 06, 08, 09, 11, 12, 16, 17, 19, 20, 22, 23, 25, 26, 28, 29, 31, 32, 36, 37, 39, 40, 42, 43
- (C) 04, 06, 07, 09, 10, 12, 13, 15, 17, 18, 20, 21, 23, 24, 26, 27, 29, 30, 32, 33, 35, 37, 38, 40, 41, 43

# LEGEND:

- F FRIDGE DB DISTRIBUTION BOARD WC WATER CLOSET W/D WASHER CUM DRYER W WASHER D DRYER C CABINET AC AIRCON LEDGE
- \* THE BALCONY IN THE UNIT SHALL NOT BE ENCLOSED UNLESS WITH THE APPROVED BALCONY SCREEN.
- FOR AN ILLUSTRATION OF THE APPROVED BALCONY SCREEN, PLEASE REFER TO THE LAST PAGE OF THIS BROCHURE.