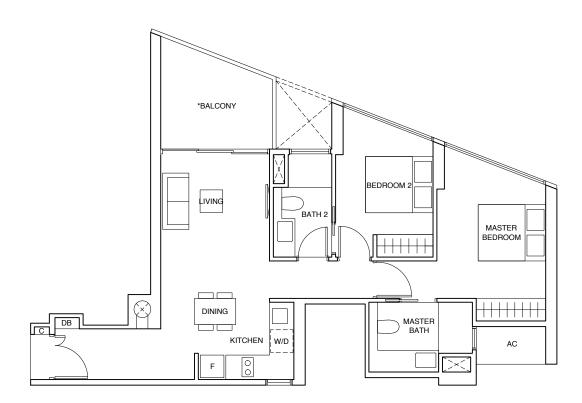

# LEGEND:

F - FRIDGE DB - DISTRIBUTION BOARD WC - WATER CLOSET W/D - WASHER CUM DRYER W - WASHER D - DRYER C - CABINET AC - AIRCON LEDGE

\* THE BALCONY IN THE UNIT SHALL NOT BE ENCLOSED UNLESS WITH THE APPROVED BALCONY SCREEN.

FOR AN ILLUSTRATION OF THE APPROVED BALCONY SCREEN, PLEASE REFER TO THE LAST PAGE OF THIS BROCHURE.