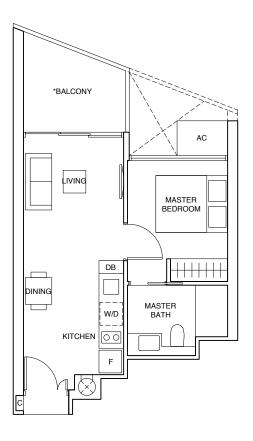

# TYPE (1)a

#02-05 to #04-05, #06-05 to #23-05, #25-05 to #43-05

41 sqm

Incl A/C Ledge 2 sqm & Balcony 6 sqm

# LEGEND:

F - FRIDGE DB - DISTRIBUTION BOARD WC - WATER CLOSET W/D - WASHER CUM DRYER W - WASHER D - DRYER C - CABINET AC - AIRCON LEDGE

\* THE BALCONY IN THE UNIT SHALL NOT BE ENCLOSED UNLESS WITH THE APPROVED BALCONY SCREEN.