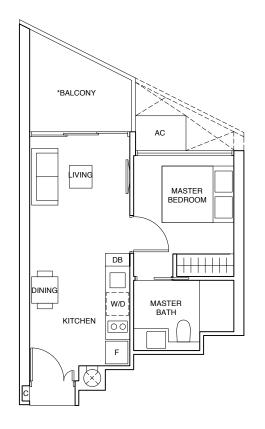

# 1-BEDROOM

TYPE (1)c

#06-01 to #23-01, #25-01 to #43-01

44 sqm

Incl A/C Ledge 1 sqm & Balcony 7 sqm

TYPE (1)d #06-02 to #23-02,

#25-02 to #43-02

42 sqm

Incl A/C Ledge 1 sqm & Balcony 7 sqm

F - FRIDGE DB - DISTRIBUTION BOARD WC - WATER CLOSET W/D - WASHER CUM DRYER W - WASHER D - DRYER C - CABINET AC - AIRCON LEDGE

\* THE BALCONY IN THE UNIT SHALL NOT BE ENCLOSED UNLESS WITH THE APPROVED BALCONY SCREEN.

FOR AN ILLUSTRATION OF THE APPROVED BALCONY SCREEN, PLEASE REFER TO THE LAST PAGE OF THIS BROCHURE.

ALL PLANS ARE SUBJECT TO CHANGE AS MAY BE REQUIRED OR APPROVED BY THE RELEVANT AUTHORITIES. INDICATED FLOOR AREAS ARE APPROXIMATE AND ARE SUBJECT TO FINAL SURVEY.