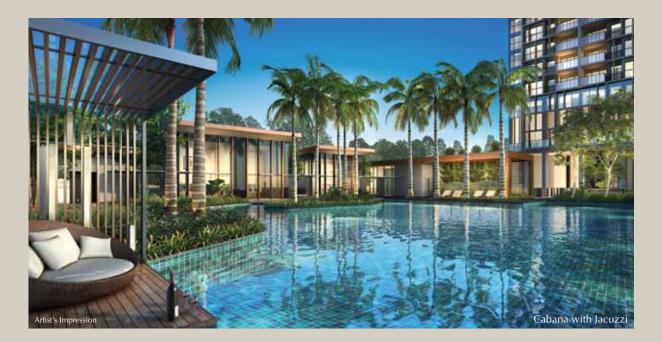

# THE ART OF RECREATION

There's never a dull moment, even if it means staying home. With two communal decks and four Sky Terraces, you can go big on fun with creative recreational facilities such as a life-sized snake & ladder game and chess decks.

# MIX AND MATCH, FOR INFINITE REVITALISATION

There's a wide selection of facilities to please everyone: children, parents and every side of you. Go from jazzing up your day to slowing down the pace.

Swing from social time to me time. Be it the young or young at heart, wonderful times await.

# LEGEND

- A) Clubhouse, incorporating
  - Function Rooms (3 nos)
  - Librar
  - Social Plaza
  - Changing Rooms (male and female changing room, each with steam room)
  - Handicapped Toil
- B) Lifestyle Pool
- C) Pool Deck
- D) Cabana with Jacuzzi (3 nosi
- F) Relaxation Pavilion
- F) Children's party area, incorporating
  - Wading Pool
  - BRO Pavilion
  - Playground
- G) 50m Lap Pool with Sun Deck
- H) Private Dining Pavilio
- T) BBQ Pavilions (2 no:
- J) Outdoor Fitness Are
- K) Tennis Court (1 no, hard court
- Gym (at 1st store)
- M) Hydrotherapy Pool with Agua Gy
- N) Sna Pavilions with Jacuzzi (3 nos
- O) Water Court
- P) 5th Storey (Block 230) Sky Terrace
  - Swing Lounge
  - Hammock Lounge
  - Salad Bar Corner
  - Tea Garden
  - Chinese Chess Deck
  - Snake and Ladder Game Deck
  - Seating Lounge with Reflexology Path
  - Yoga Decl
  - Cocktail Lounges (2 nos.