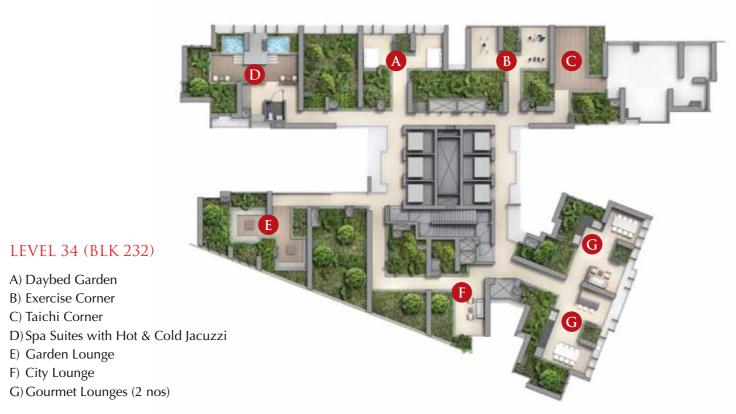

- Q) 24th Storey (Block 230) Sky Terrace
  - Daybed Lounge
  - Exercise Corner
  - Onsen Spa Suite with Hot & Cold Spa
  - Meditation Deck
  - Southern Ridge Loung
  - Dining Lounges (2 nos.
- R) 14th Storey (Block 232) Sky Terrace
  - Swing Garden
  - Hammock Garden
  - Picnic Corne
  - Tea Corne
  - Toddler's Play Are
  - Chess Dec
  - Resting Corner with Reflexology Path
  - Yoga Deck
  - Bar Lounges (2 nos.)
- S) 34th Storey (Block 232) Sky Terrace
  - Daybed Garden
  - Exercise Corn
  - Taichi Corne
  - Spa Suites with Hot & Cold Jacuzzi
  - Garden Lounge
  - City Loupge
  - Gourmet Lounges (2 nos.)
- T) Arrival Cour
- U) Covered linkway to bus stop (within development only)
- V) Guard House
- W) Entry to Carpark
- X) Exit from Carpark
- Y) Entry Cour
- Z) Bin Centre
- 1 1 C. Jastatian
- AB) Side Gate

# **16) RECREATION FACILITIES**

- a) Clubhouse, incorporating:
  - Function rooms (3 nos)
  - Library
  - Social plaza
  - Changing rooms (male and female changing room, each with steam room)
  - Handicapped toilet
- b) Lifestyle pool (surfacing area approx. 680m²)
- c) Pool decks
- d) Cabana with jacuzzi (3 nos)e) Relaxation pavilion
- f) Children's party area, incorporating:
- Wading pool
- BBQ pavilionPlayground
- g) 50m lap pool with sun deck (surfacing area approx. 440m²)
- h) Private dining pavilion
- i) BBQ pavilions (2 nos)
- j) Outdoor fitness area
- k) Tennis court (1 no, hard court)
- l) Gym
- m) Hydrotherapy pool with aqua gym
- n) Spa pavilions with jacuzzi (3 nos)
- o) Water court
- p) 5th storey (Block 230) sky terrace, incorporating:Swing lounge
  - Hammock lounge
  - Salad bar corner
  - Tea garden
  - Chinese chess deck
  - Snake and ladder game deck
  - Seating lounge with reflexology path
  - Yoga deck
  - Cocktail lounges (2 nos)
- q) 24th storey (Block 230) sky terrace, incorporating:
- Daybed lounge
- Exercise corner
- Onsen spa suite with hot & cold spa
- Meditation deck
- Southern ridge lounge
- Dining lounges (2 nos)
- r) 14th storey (Block 232) sky terrace, incorporating:
- Swing garden
- Hammock garden

# Picnic corner

- Tea corner
- Toddler's play area
- Chess deck
- Resting corner with reflexology path
- Yoga deck
- Bar lounges (2 nos)
- s) 34th storey (Block 232) sky terrace, incorporating:
- Daybed garden
- Exercise corner
- Taichi corner
- Spa suites with hot & cold jacuzzi
- Garden lounge
- City lounge
- Gourmet lounges (2 nos)