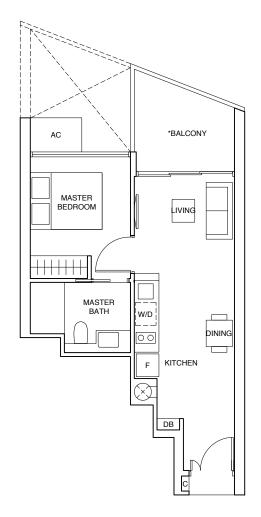

# 1-BEDROOM

TYPE (1)g

#04-22 to #13-22, #15-22 to #33-22, #35-22 to #43-22

43 sqm

Incl A/C Ledge 1 sqm & Balcony 8 sqm

TYPE (1)h

#04-12 to #13-12, #15-12 to #33-12, #35-12 to #43-12

44 sqm