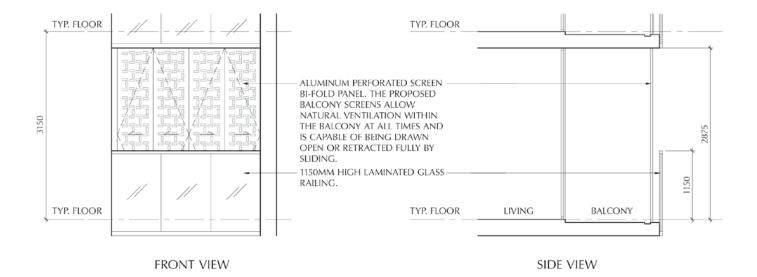

# LEGEND:

F - FRIDGE DB - DISTRIBUTION BOARD WC - WATER CLOSET W/D - WASHER CUM DRYER W - WASHER D - DRYER C - CABINET AC - AIRCON LEDGE

\* THE BALCONY IN THE UNIT SHALL NOT BE ENCLOSED UNLESS WITH THE APPROVED BALCONY SCREEN.

ALL PLANS ARE SUBJECT TO CHANGE AS MAY BE REQUIRED OR APPROVED BY THE RELEVANT AUTHORITIES. INDICATED FLOOR AREAS ARE APPROXIMATE AND ARE SUBJECT TO FINAL SURVEY.

FOR AN ILLUSTRATION OF THE APPROVED BALCONY SCREEN, PLEASE REFER TO THE LAST PAGE OF THIS BROCHURE.