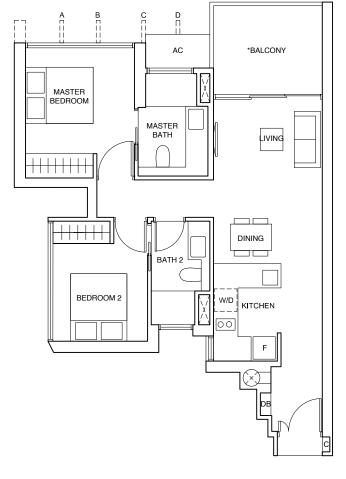

# LEGEND:

F - FRIDGE DB - DISTRIBUTION BOARD WC - WATER CLOSET W/D - WASHER CUM DRYER W - WASHER D - DRYER C - CABINET AC - AIRCON LEDGE

\* THE BALCONY IN THE UNIT SHALL NOT BE ENCLOSED UNLESS WITH THE APPROVED BALCONY SCREEN.

# 2-BEDROOM

TYPE (1)i

#04-13 to #13-13, #15-13 to #33-13, #35-13 to #43-13

43 sqm

Incl A/C Ledge 1 sqm & Balcony 7 sqm

TYPE (2)a

#02-06 to #04-06, #06-06 to #23-06, #25-06 to #43-06

64 sqm

TYPE (2)d

#04-17 to #13-17, #15-17 to #33-17, #35-17 to #43-17

64 sqm

Incl A/C Ledge 2 sqm & Balcony 7 sqm

TYPE (2)e

#04-18 to #13-18, #15-18 to #33-18, #35-18 to #43-18

65 sqm

Incl A/C Ledge 2 sqm & Balcony 7 sqm

#04-20 to #13-20, #15-20 to #33-20, #35-20 to #43-20

70 sqm

Incl A/C Ledge 2 sqm & Balcony 8 sqm

TYPE (2)**g** #04-14 to #13-14, #15-14 to #33-14,

#35-14 to #43-14

74 sqm

Incl A/C Ledge 2 sqm & Balcony 9 sqm