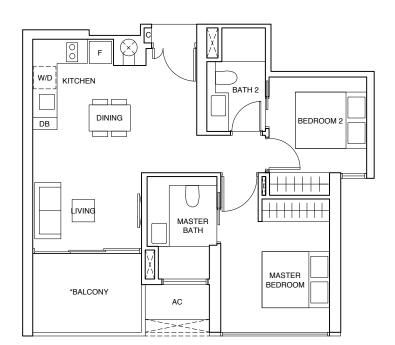

# LEGEND:

F - FRIDGE DB - DISTRIBUTION BOARD WC - WATER CLOSET W/D - WASHER CUM DRYER W - WASHER D - DRYER C - CABINET AC - AIRCON LEDGE

\* THE BALCONY IN THE UNIT SHALL NOT BE ENCLOSED UNLESS WITH THE APPROVED BALCONY SCREEN.

FOR AN ILLUSTRATION OF THE APPROVED BALCONY SCREEN, PLEASE REFER TO THE LAST PAGE OF THIS BROCHURE.