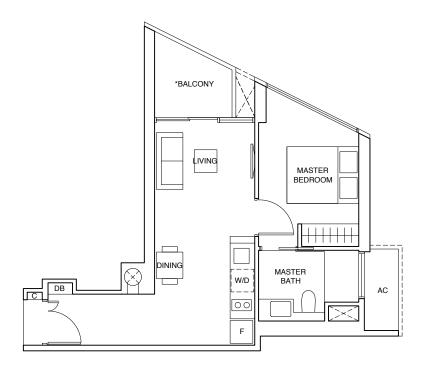

# TYPE (1)a

#02-05 to #04-05, #06-05 to #23-05, #25-05 to #43-05

41 sqm

Incl A/C Ledge 2 sqm & Balcony 6 sqm

# LEGEND:

F - FRIDGE DB - DISTRIBUTION BOARD WC - WATER CLOSET W/D - WASHER CUM DRYER W - WASHER D - DRYER C - CABINET AC - AIRCON LEDGE

\* THE BALCONY IN THE UNIT SHALL NOT BE ENCLOSED UNLESS WITH THE APPROVED BALCONY SCREEN.