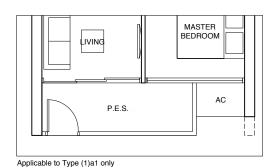

# **TYPE** (1)a1

#01-05

41 sqm

Incl A/C Ledge 2 sqm & PES 6 sqm

1-BEDROOM

TYPE (1)**b** #06-11 to #23-11, #25-11 to #43-11

41 sqm

Incl A/C Ledge 1 sqm & Balcony 6 sqm