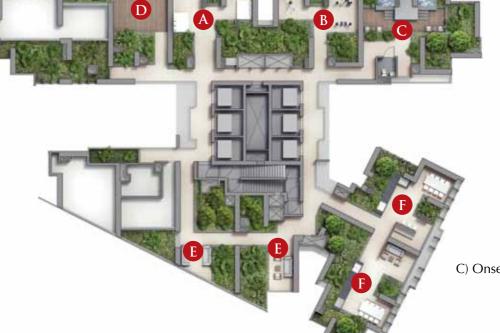

- Q) 24th Storey (Block 230) Sky Terrace
  - Daybed Lounge
  - Exercise Corner
  - Onsen Spa Suite with Hot & Cold Spa
  - Meditation Deck
  - Southern Ridge Loung
  - Dining Lounges (2 nos.
- R) 14th Storey (Block 232) Sky Terrace
  - Swing Garden
  - Hammock Garden
  - Picnic Corne
  - Tea Corne
  - Toddler's Play Are
  - Chess Dec
  - Resting Corner with Reflexology Path
  - Yoga Deck
  - Bar Lounges (2 nos.)
- S) 34th Storey (Block 232) Sky Terrace
  - Daybed Garden
  - Exercise Corn
  - Taichi Corne
  - Spa Suites with Hot & Cold Jacuzzi
  - Garden Lounge
  - City Loupge
  - Gourmet Lounges (2 nos.)
- T) Arrival Cour
- U) Covered linkway to bus stop (within development only)
- V) Guard House
- W) Entry to Carpark
- X) Exit from Carpark
- Y) Entry Cour
- Z) Bin Centre
- 1 1 C. Jastatian
- AB) Side Gate

# **16) RECREATION FACILITIES**

- a) Clubhouse, incorporating:
  - Function rooms (3 nos)
  - Library
  - Social plaza
  - Changing rooms (male and female changing room, each with steam room)
  - Handicapped toilet
- b) Lifestyle pool (surfacing area approx. 680m²)
- c) Pool decks
- d) Cabana with jacuzzi (3 nos)e) Relaxation pavilion
- f) Children's party area, incorporating:
- Wading pool
- BBQ pavilionPlayground
- g) 50m lap pool with sun deck (surfacing area approx. 440m²)
- h) Private dining pavilion
- i) BBQ pavilions (2 nos)
- j) Outdoor fitness area
- k) Tennis court (1 no, hard court)
- l) Gym
- m) Hydrotherapy pool with aqua gym
- n) Spa pavilions with jacuzzi (3 nos)
- o) Water court
- p) 5th storey (Block 230) sky terrace, incorporating:Swing lounge
  - Hammock lounge
  - Salad bar corner
  - Tea garden
  - Chinese chess deck
  - Snake and ladder game deck
  - Seating lounge with reflexology path
  - Yoga deck
  - Cocktail lounges (2 nos)
- q) 24th storey (Block 230) sky terrace, incorporating:
- Daybed lounge
- Exercise corner
- Onsen spa suite with hot & cold spa
- Meditation deck
- Southern ridge lounge
- Dining lounges (2 nos)
- r) 14th storey (Block 232) sky terrace, incorporating:
- Swing garden
- Hammock garden