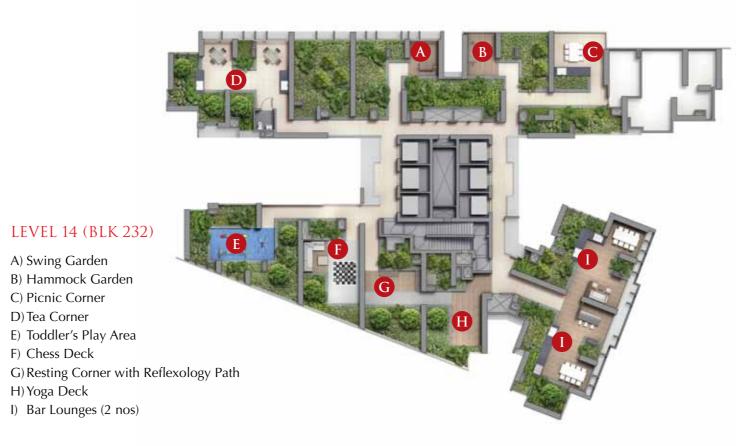

# LEVEL 5 (BLK 230)

A) Swing Lounge
B) Hammock Lounge
C) Salad Bar Corner
D) Tea Garden
E) Chinese Chess Deck
F) Snake and Ladder Game Deck
G) Seating Lounge with Reflexology Path
H) Yoga Deck
I) Cocktail Lounges (2 nos)

# LEGEND

- A) Clubhouse, incorporating
  - Function Rooms (3 nos)
  - Librar
  - Social Plaza
  - Changing Rooms (male and female changing room, each with steam room)
  - Handicapped Toil
- B) Lifestyle Pool
- C) Pool Deck
- D) Cabana with Jacuzzi (3 nosi
- F) Relaxation Pavilion
- F) Children's party area, incorporating
  - Wading Pool
  - BRO Pavilion
  - Playground
- G) 50m Lap Pool with Sun Deck
- H) Private Dining Pavilio
- T) BBQ Pavilions (2 no:
- J) Outdoor Fitness Are
- K) Tennis Court (1 no, hard court
- Gym (at 1st store)
- M) Hydrotherapy Pool with Agua Gy
- N) Sna Pavilions with Jacuzzi (3 nos
- O) Water Court
- P) 5th Storey (Block 230) Sky Terrace
  - Swing Lounge
  - Hammock Lounge
  - Salad Bar Corner
  - Tea Garden
  - Chinese Chess Deck
  - Snake and Ladder Game Deck
  - Seating Lounge with Reflexology Path
  - Yoga Decl
  - Cocktail Lounges (2 nos.