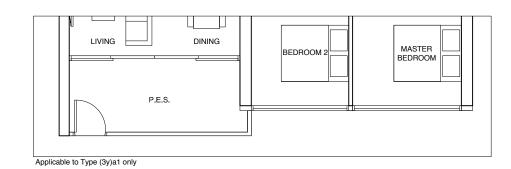

# **TYPE** (1)a1

#01-05

41 sqm

Incl A/C Ledge 2 sqm & PES 6 sqm

1-BEDROOM

TYPE (1)**b** #06-11 to #23-11, #25-11 to #43-11

41 sqm

Incl A/C Ledge 1 sqm & Balcony 6 sqm