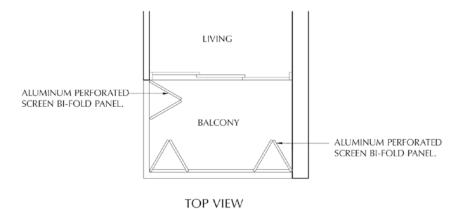

# LEGEND:

F - FRIDGE DB - DISTRIBUTION BOARD WC - WATER CLOSET W/D - WASHER CUM DRYER W - WASHER D - DRYER C - CABINET AC - AIRCON LEDGE

\* THE BALCONY IN THE UNIT SHALL NOT BE ENCLOSED UNLESS WITH THE APPROVED BALCONY SCREEN.

ALL PLANS ARE SUBJECT TO CHANGE AS MAY BE REQUIRED OR APPROVED BY THE RELEVANT AUTHORITIES. INDICATED FLOOR AREAS ARE APPROXIMATE AND ARE SUBJECT TO FINAL SURVEY.

FOR AN ILLUSTRATION OF THE APPROVED BALCONY SCREEN, PLEASE REFER TO THE LAST PAGE OF THIS BROCHURE.