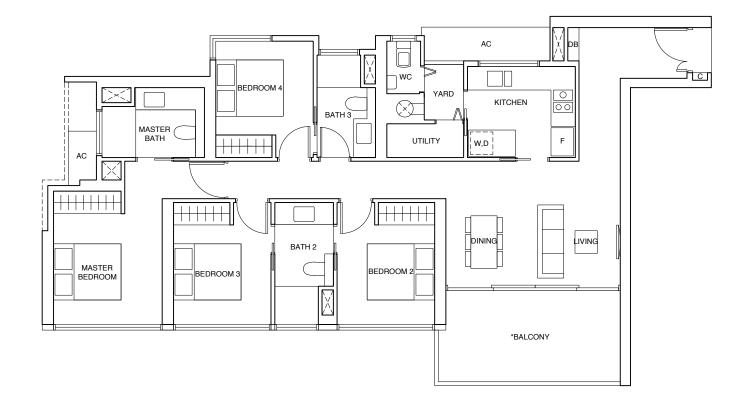

TYPE (4)a

#04-19 to #13-19,

#15-19 to #33-19,

#35-19 to #43-19

121 sqm

Incl A/C Ledge 5 sqm & Balcony 13 sqm

0 0.5 1 1.5

LEGEND:

F - FRIDGE DB - DISTRIBUTION BOARD WC - WATER CLOSET W/D - WASHER CUM DRYER W - WASHER D - DRYER C - CABINET AC - AIRCON LEDGE

\* THE BALCONY IN THE UNIT SHALL NOT BE ENCLOSED UNLESS WITH THE APPROVED BALCONY SCREEN.

FOR AN ILLUSTRATION OF THE APPROVED BALCONY SCREEN, PLEASE REFER TO THE LAST PAGE OF THIS BROCHURE.

ALL PLANS ARE SUBJECT TO CHANGE AS MAY BE REQUIRED OR APPROVED BY THE RELEVANT AUTHORITIES. INDICATED FLOOR AREAS ARE APPROXIMATE AND ARE SUBJECT TO FINAL SURVEY.