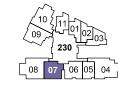

# LEVEL 5 (BLK 230)

A) Swing Lounge
B) Hammock Lounge
C) Salad Bar Corner
D) Tea Garden
E) Chinese Chess Deck
F) Snake and Ladder Game Deck
G) Seating Lounge with Reflexology Path
H) Yoga Deck
I) Cocktail Lounges (2 nos)

# LEVEL 24 (BLK 230)

A) Daybed Lounge B) Exercise Corner C) Onsen Spa Suite with Hot & Cold Spa D) Meditation Deck E) Southern Ridge Lounge F) Dining Lounge (2 nos)