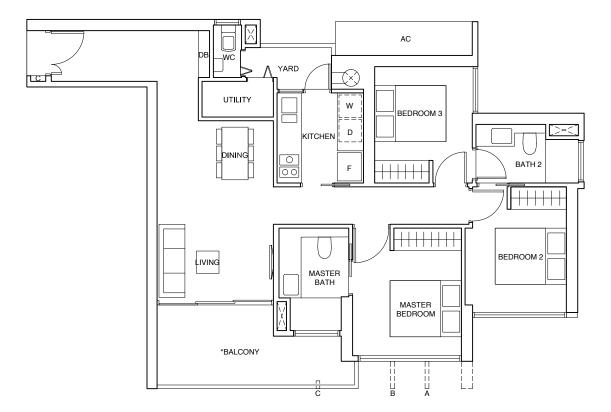

TYPE (4)a

#04-19 to #13-19,

#15-19 to #33-19,

#35-19 to #43-19

121 sqm

Incl A/C Ledge 5 sqm & Balcony 13 sqm

0 0.5 1 1.5

LEGEND: