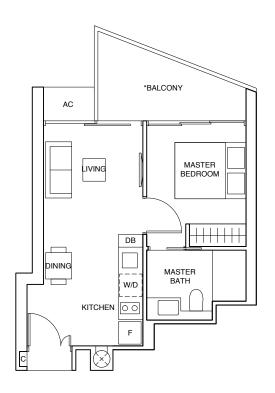

# 1-BEDROOM

TYPE (1)g

#04-22 to #13-22, #15-22 to #33-22, #35-22 to #43-22

43 sqm

Incl A/C Ledge 1 sqm & Balcony 8 sqm

TYPE (1)h

#04-12 to #13-12, #15-12 to #33-12, #35-12 to #43-12

44 sqm