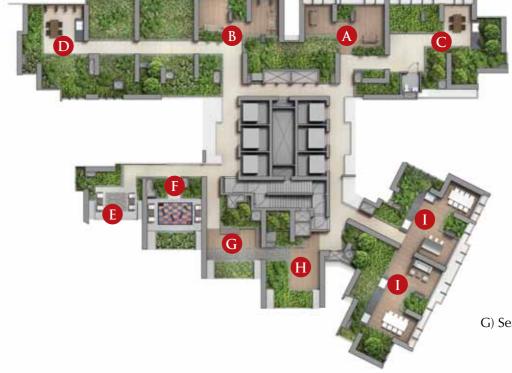

# LEGEND

- A) Clubhouse, incorporating
  - Function Rooms (3 nos)
  - Librar
  - Social Plaza
  - Changing Rooms (male and female changing room, each with steam room)
  - Handicapped Toil
- B) Lifestyle Pool
- C) Pool Deck
- D) Cabana with Jacuzzi (3 nosi
- F) Relaxation Pavilion
- F) Children's party area, incorporating
  - Wading Pool
  - BRO Pavilion
  - Playground
- G) 50m Lap Pool with Sun Deck
- H) Private Dining Pavilio
- T) BBQ Pavilions (2 no:
- J) Outdoor Fitness Are
- K) Tennis Court (1 no, hard court
- Gym (at 1st store)
- M) Hydrotherapy Pool with Agua Gy
- N) Sna Pavilions with Jacuzzi (3 nos
- O) Water Court
- P) 5th Storey (Block 230) Sky Terrace
  - Swing Lounge
  - Hammock Lounge
  - Salad Bar Corner
  - Tea Garden
  - Chinese Chess Deck
  - Snake and Ladder Game Deck
  - Seating Lounge with Reflexology Path
  - Yoga Decl
  - Cocktail Lounges (2 nos.

- Q) 24th Storey (Block 230) Sky Terrace
  - Daybed Lounge
  - Exercise Corner
  - Onsen Spa Suite with Hot & Cold Spa
  - Meditation Deck
  - Southern Ridge Loung
  - Dining Lounges (2 nos.
- R) 14th Storey (Block 232) Sky Terrace
  - Swing Garden
  - Hammock Garden
  - Picnic Corne
  - Tea Corne
  - Toddler's Play Are
  - Chess Dec
  - Resting Corner with Reflexology Path
  - Yoga Deck
  - Bar Lounges (2 nos.)
- S) 34th Storey (Block 232) Sky Terrace
  - Daybed Garden
  - Exercise Corn
  - Taichi Corne
  - Spa Suites with Hot & Cold Jacuzzi
  - Garden Lounge
  - City Loupge
  - Gourmet Lounges (2 nos.)
- T) Arrival Cour
- U) Covered linkway to bus stop (within development only)
- V) Guard House
- W) Entry to Carpark
- X) Exit from Carpark
- Y) Entry Cour
- Z) Bin Centre
- 1 1 C. Jastatian
- AB) Side Gate