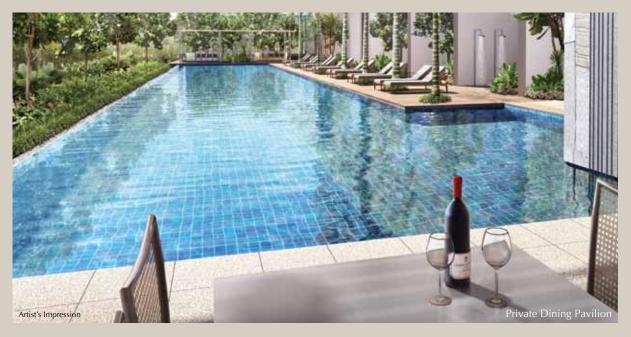

# LEGEND

- A) Clubhouse, incorporating
  - Function Rooms (3 nos)
  - Librar
  - Social Plaza
  - Changing Rooms (male and female changing room, each with steam room)
  - Handicapped Toil
- B) Lifestyle Pool
- C) Pool Deck
- D) Cabana with Jacuzzi (3 nosi
- F) Relaxation Pavilion
- F) Children's party area, incorporating
  - Wading Pool
  - BRO Pavilion
  - Playground
- G) 50m Lap Pool with Sun Deck
- H) Private Dining Pavilio
- T) BBQ Pavilions (2 no:
- J) Outdoor Fitness Are
- K) Tennis Court (1 no, hard court
- Gym (at 1st store)
- M) Hydrotherapy Pool with Agua Gy
- N) Sna Pavilions with Jacuzzi (3 nos
- O) Water Court
- P) 5th Storey (Block 230) Sky Terrace
  - Swing Lounge
  - Hammock Lounge
  - Salad Bar Corner
  - Tea Garden
  - Chinese Chess Deck
  - Snake and Ladder Game Deck
  - Seating Lounge with Reflexology Path
  - Yoga Decl
  - Cocktail Lounges (2 nos.