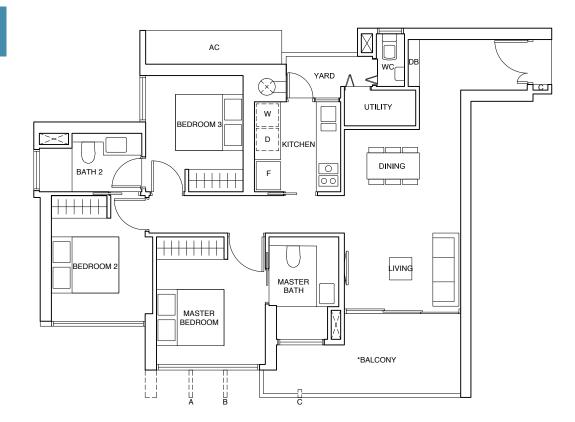

# 3-BEDROOM (WITH YARD)

TYPE (3)a

#06-10 to #23-10, #25-10 to #43-10

#04-21 to #13-21, #15-21 to #33-21, #35-21 to #43-21

84 sqm

Incl A/C Ledge 3 sqm & Balcony 8 sqm

# For Stack 10

(A) 06, 09, 12, 15, 18, 21, 25, 28, 31, 34, 37, 40, 43

- (B) 07, 08, 10, 11, 13, 14, 16, 17, 19, 20, 22, 23, 26, 27, 29, 30, 32, 33, 35, 36, 38, 39, 41, 42
- (C) 06, 08, 09, 11, 12, 14, 15, 17, 18, 20, 21, 23, 25, 27, 28, 30, 31, 33, 34, 36, 37, 39, 40, 42, 43

### For Stack 21

- (A) 04, 07, 10, 13, 15, 18, 21, 24, 27, 30, 33, 35, 38, 41
- (B) 05, 06, 08, 09, 11, 12, 16, 17, 19, 20, 22, 23, 25, 26, 28, 29, 31, 32, 36, 37, 39, 40, 42, 43
- (C) 04, 06, 07, 09, 10, 12, 13, 15, 17, 18, 20, 21, 23, 24, 26, 27, 29, 30, 32, 33, 35, 37, 38, 40, 41, 43