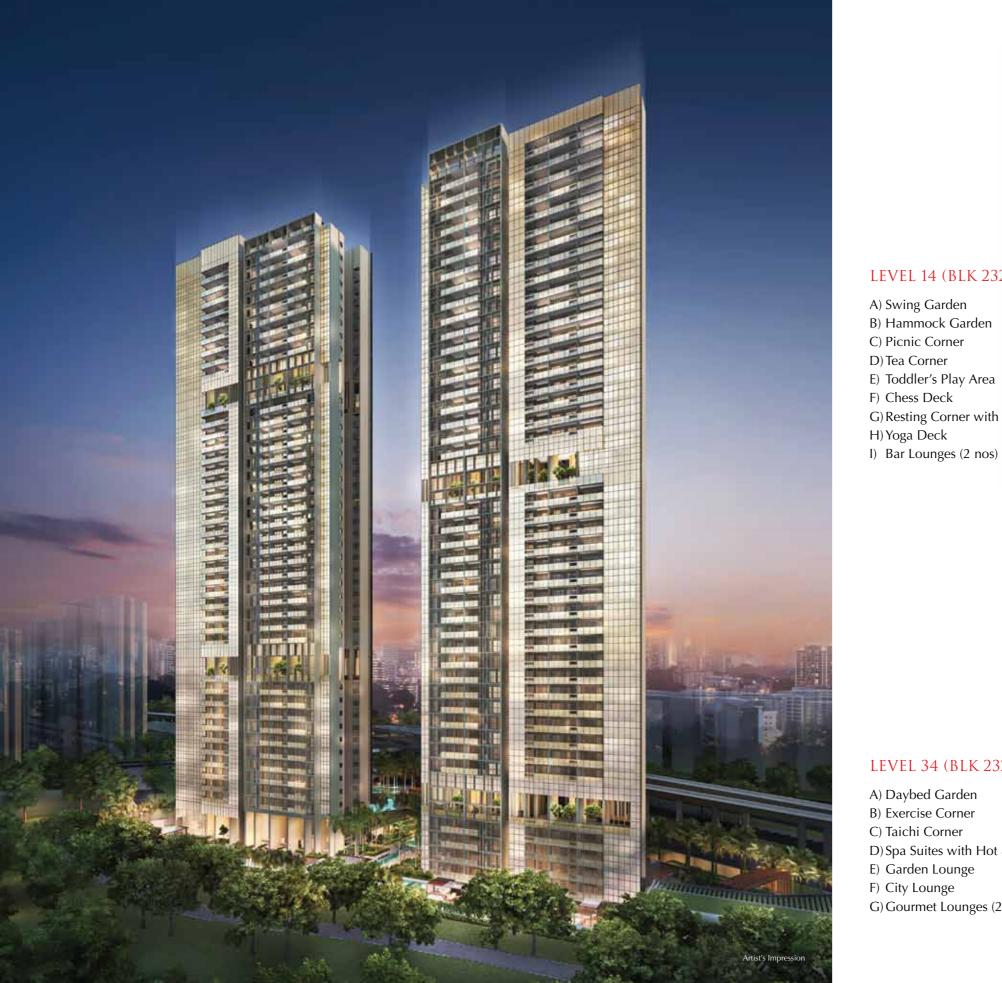

# SIMPLY STATE-OF-THE-ART

845 residential units enshrined in a radiant, bronze, metallic facade Two 43-storey towers soaring boldly in the sky. One trend-defying development that truly illuminates the skyline of Commonwealth.