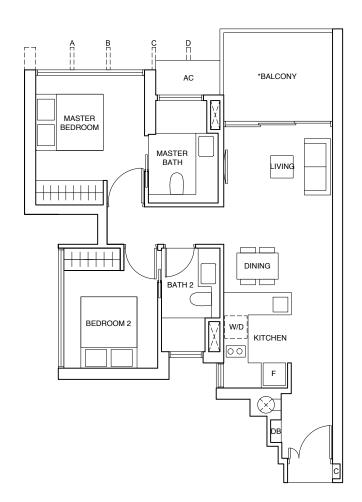

# LEGEND:

F - FRIDGE DB - DISTRIBUTION BOARD WC - WATER CLOSET W/D - WASHER CUM DRYER W - WASHER D - DRYER C - CABINET AC - AIRCON LEDGE

\* THE BALCONY IN THE UNIT SHALL NOT BE ENCLOSED UNLESS WITH THE APPROVED BALCONY SCREEN.

ALL PLANS ARE SUBJECT TO CHANGE AS MAY BE REQUIRED OR APPROVED BY THE RELEVANT AUTHORITIES. INDICATED FLOOR AREAS ARE APPROXIMATE AND ARE SUBJECT TO FINAL SURVEY.

FOR AN ILLUSTRATION OF THE APPROVED BALCONY SCREEN, PLEASE REFER TO THE LAST PAGE OF THIS BROCHURE.