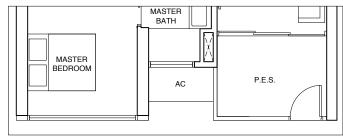

# **TYPE** (1)a1

#01-05

41 sqm

Incl A/C Ledge 2 sqm & PES 6 sqm

1-BEDROOM

TYPE (1)**b** #06-11 to #23-11, #25-11 to #43-11

41 sqm

Incl A/C Ledge 1 sqm & Balcony 6 sqm