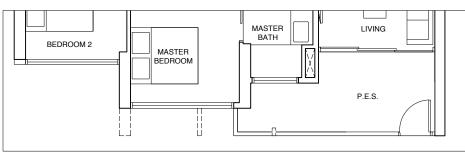

# 1-BEDROOM

TYPE (1)g

#04-22 to #13-22, #15-22 to #33-22, #35-22 to #43-22

43 sqm

Incl A/C Ledge 1 sqm & Balcony 8 sqm

TYPE (1)h

#04-12 to #13-12, #15-12 to #33-12, #35-12 to #43-12

44 sqm

#04-20 to #13-20, #15-20 to #33-20, #35-20 to #43-20

70 sqm

Incl A/C Ledge 2 sqm & Balcony 8 sqm

TYPE (2)**g** #04-14 to #13-14, #15-14 to #33-14,

#35-14 to #43-14

74 sqm

Incl A/C Ledge 2 sqm & Balcony 9 sqm