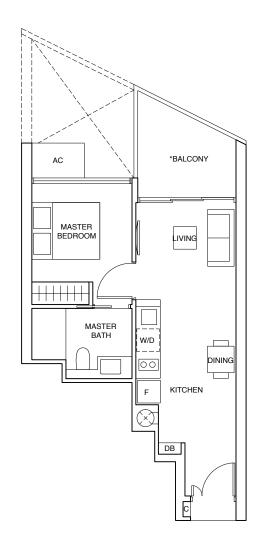

# TYPE (1)a

#02-05 to #04-05, #06-05 to #23-05, #25-05 to #43-05

41 sqm

Incl A/C Ledge 2 sqm & Balcony 6 sqm

# **TYPE** (1)a1

#01-05

41 sqm

Incl A/C Ledge 2 sqm & PES 6 sqm

1-BEDROOM

TYPE (1)**b** #06-11 to #23-11, #25-11 to #43-11

41 sqm

Incl A/C Ledge 1 sqm & Balcony 6 sqm

# LEGEND:

F - FRIDGE DB - DISTRIBUTION BOARD WC - WATER CLOSET W/D - WASHER CUM DRYER W - WASHER D - DRYER C - CABINET AC - AIRCON LEDGE

\* THE BALCONY IN THE UNIT SHALL NOT BE ENCLOSED UNLESS WITH THE APPROVED BALCONY SCREEN.

ALL PLANS ARE SUBJECT TO CHANGE AS MAY BE REQUIRED OR APPROVED BY THE RELEVANT AUTHORITIES. INDICATED FLOOR AREAS ARE APPROXIMATE AND ARE SUBJECT TO FINAL SURVEY.

FOR AN ILLUSTRATION OF THE APPROVED BALCONY SCREEN, PLEASE REFER TO THE LAST PAGE OF THIS BROCHURE.