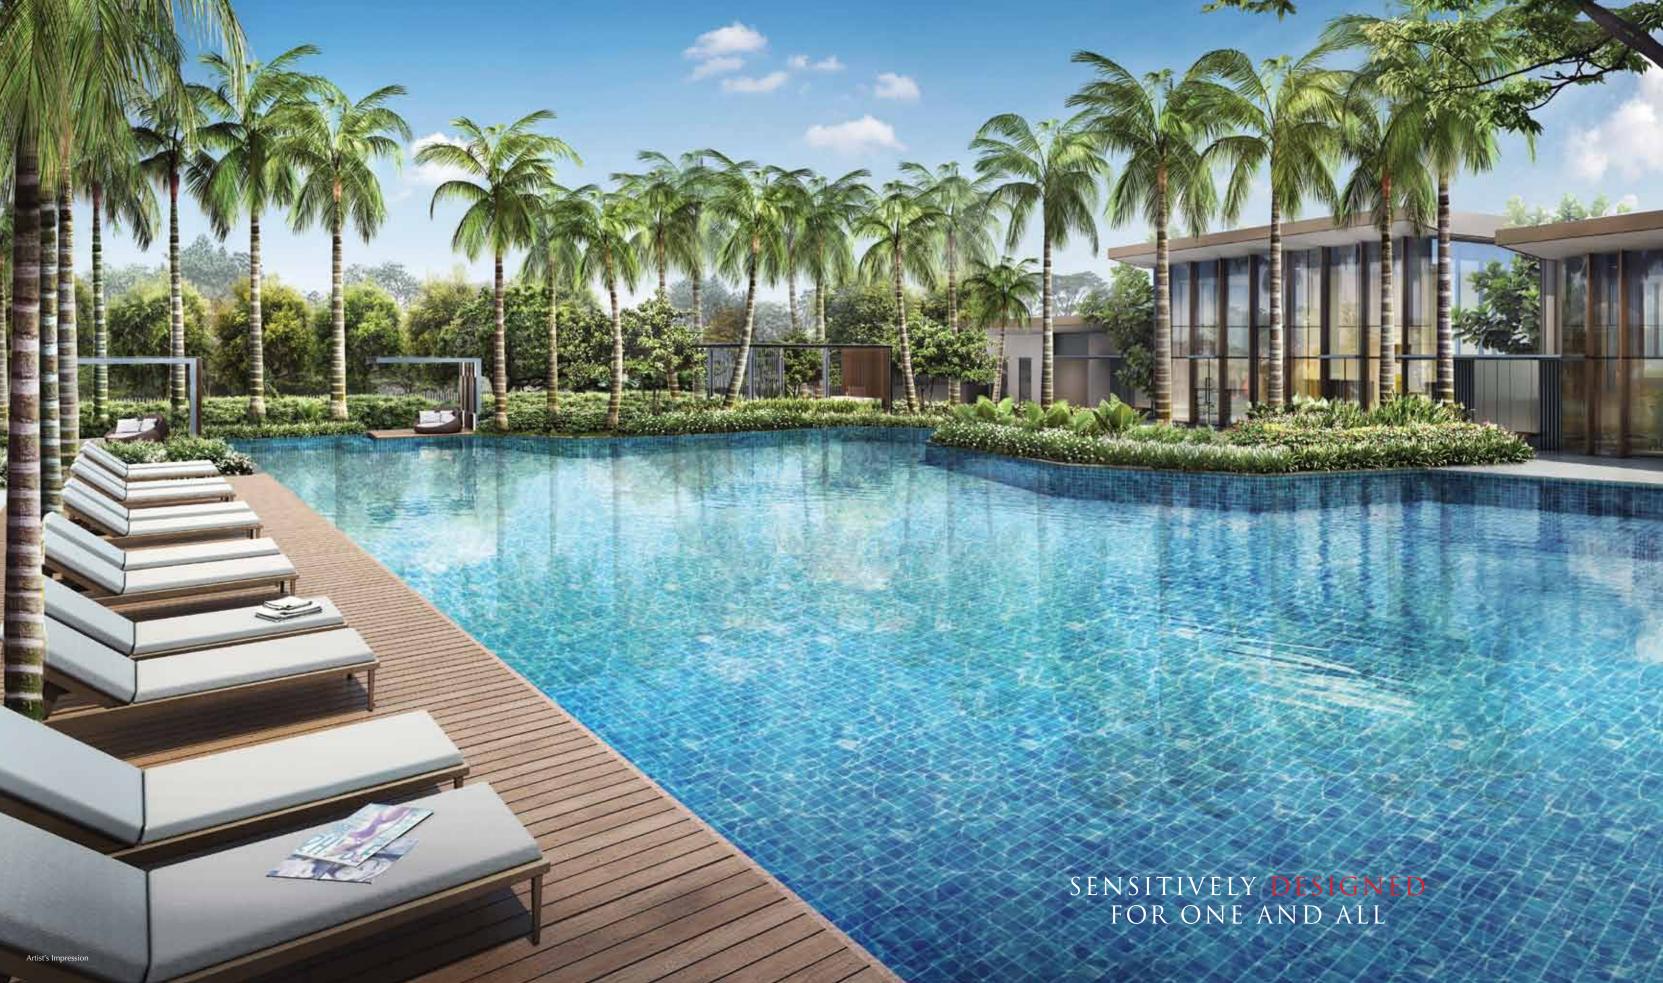

# MIX AND MATCH, FOR INFINITE REVITALISATION

There's a wide selection of facilities to please everyone: children, parents and every side of you. Go from jazzing up your day to slowing down the pace.

Swing from social time to me time. Be it the young or young at heart, wonderful times await.

# **16) RECREATION FACILITIES**

- a) Clubhouse, incorporating:
  - Function rooms (3 nos)
  - Library
  - Social plaza
  - Changing rooms (male and female changing room, each with steam room)
  - Handicapped toilet
- b) Lifestyle pool (surfacing area approx. 680m²)
- c) Pool decks
- d) Cabana with jacuzzi (3 nos)e) Relaxation pavilion
- f) Children's party area, incorporating:
- Wading pool
- BBQ pavilionPlayground
- g) 50m lap pool with sun deck (surfacing area approx. 440m²)
- h) Private dining pavilion
- i) BBQ pavilions (2 nos)
- j) Outdoor fitness area
- k) Tennis court (1 no, hard court)
- l) Gym
- m) Hydrotherapy pool with aqua gym
- n) Spa pavilions with jacuzzi (3 nos)
- o) Water court
- p) 5th storey (Block 230) sky terrace, incorporating:Swing lounge
  - Hammock lounge
  - Salad bar corner
  - Tea garden
  - Chinese chess deck
  - Snake and ladder game deck
  - Seating lounge with reflexology path
  - Yoga deck
  - Cocktail lounges (2 nos)
- q) 24th storey (Block 230) sky terrace, incorporating:
- Daybed lounge
- Exercise corner
- Onsen spa suite with hot & cold spa
- Meditation deck
- Southern ridge lounge
- Dining lounges (2 nos)
- r) 14th storey (Block 232) sky terrace, incorporating:
- Swing garden
- Hammock garden