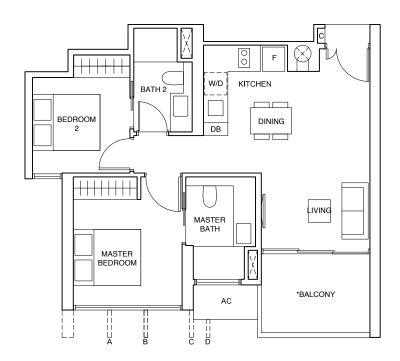

# LEGEND:

F - FRIDGE DB - DISTRIBUTION BOARD WC - WATER CLOSET W/D - WASHER CUM DRYER W - WASHER D - DRYER C - CABINET AC - AIRCON LEDGE

\* THE BALCONY IN THE UNIT SHALL NOT BE ENCLOSED UNLESS WITH THE APPROVED BALCONY SCREEN.

ALL PLANS ARE SUBJECT TO CHANGE AS MAY BE REQUIRED OR APPROVED BY THE RELEVANT AUTHORITIES. INDICATED FLOOR AREAS ARE APPROXIMATE AND ARE SUBJECT TO FINAL SURVEY.

FOR AN ILLUSTRATION OF THE APPROVED BALCONY SCREEN, PLEASE REFER TO THE LAST PAGE OF THIS BROCHURE.