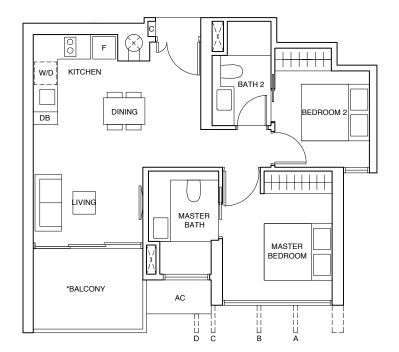

# LEGEND:

F - FRIDGE DB - DISTRIBUTION BOARD WC - WATER CLOSET W/D - WASHER CUM DRYER W - WASHER D - DRYER C - CABINET AC - AIRCON LEDGE

\* THE BALCONY IN THE UNIT SHALL NOT BE ENCLOSED UNLESS WITH THE APPROVED BALCONY SCREEN.