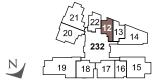

- Q) 24th Storey (Block 230) Sky Terrace
  - Daybed Lounge
  - Exercise Corner
  - Onsen Spa Suite with Hot & Cold Spa
  - Meditation Deck
  - Southern Ridge Loung
  - Dining Lounges (2 nos.
- R) 14th Storey (Block 232) Sky Terrace
  - Swing Garden
  - Hammock Garden
  - Picnic Corne
  - Tea Corne
  - Toddler's Play Are
  - Chess Dec
  - Resting Corner with Reflexology Path
  - Yoga Deck
  - Bar Lounges (2 nos.)
- S) 34th Storey (Block 232) Sky Terrace
  - Daybed Garden
  - Exercise Corn
  - Taichi Corne
  - Spa Suites with Hot & Cold Jacuzzi
  - Garden Lounge
  - City Loupge
  - Gourmet Lounges (2 nos.)
- T) Arrival Cour
- U) Covered linkway to bus stop (within development only)
- V) Guard House
- W) Entry to Carpark
- X) Exit from Carpark
- Y) Entry Cour
- Z) Bin Centre
- 1 1 C. Jastatian
- AB) Side Gate

# 21 22 12 13 14 20 232 19 18 17 16 15