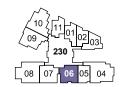

# LEVEL 5 (BLK 230)

A) Swing Lounge
B) Hammock Lounge
C) Salad Bar Corner
D) Tea Garden
E) Chinese Chess Deck
F) Snake and Ladder Game Deck
G) Seating Lounge with Reflexology Path
H) Yoga Deck
I) Cocktail Lounges (2 nos)

# LEVEL 24 (BLK 230)

A) Daybed Lounge B) Exercise Corner C) Onsen Spa Suite with Hot & Cold Spa D) Meditation Deck E) Southern Ridge Lounge F) Dining Lounge (2 nos)