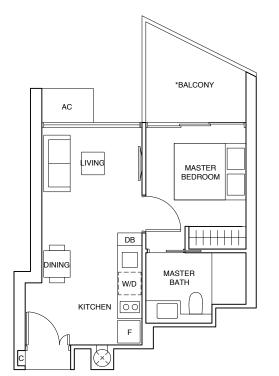

# TYPE (1)a

#02-05 to #04-05, #06-05 to #23-05, #25-05 to #43-05

41 sqm

Incl A/C Ledge 2 sqm & Balcony 6 sqm

# LEGEND:

F - FRIDGE DB - DISTRIBUTION BOARD WC - WATER CLOSET W/D - WASHER CUM DRYER W - WASHER D - DRYER C - CABINET AC - AIRCON LEDGE

\* THE BALCONY IN THE UNIT SHALL NOT BE ENCLOSED UNLESS WITH THE APPROVED BALCONY SCREEN.