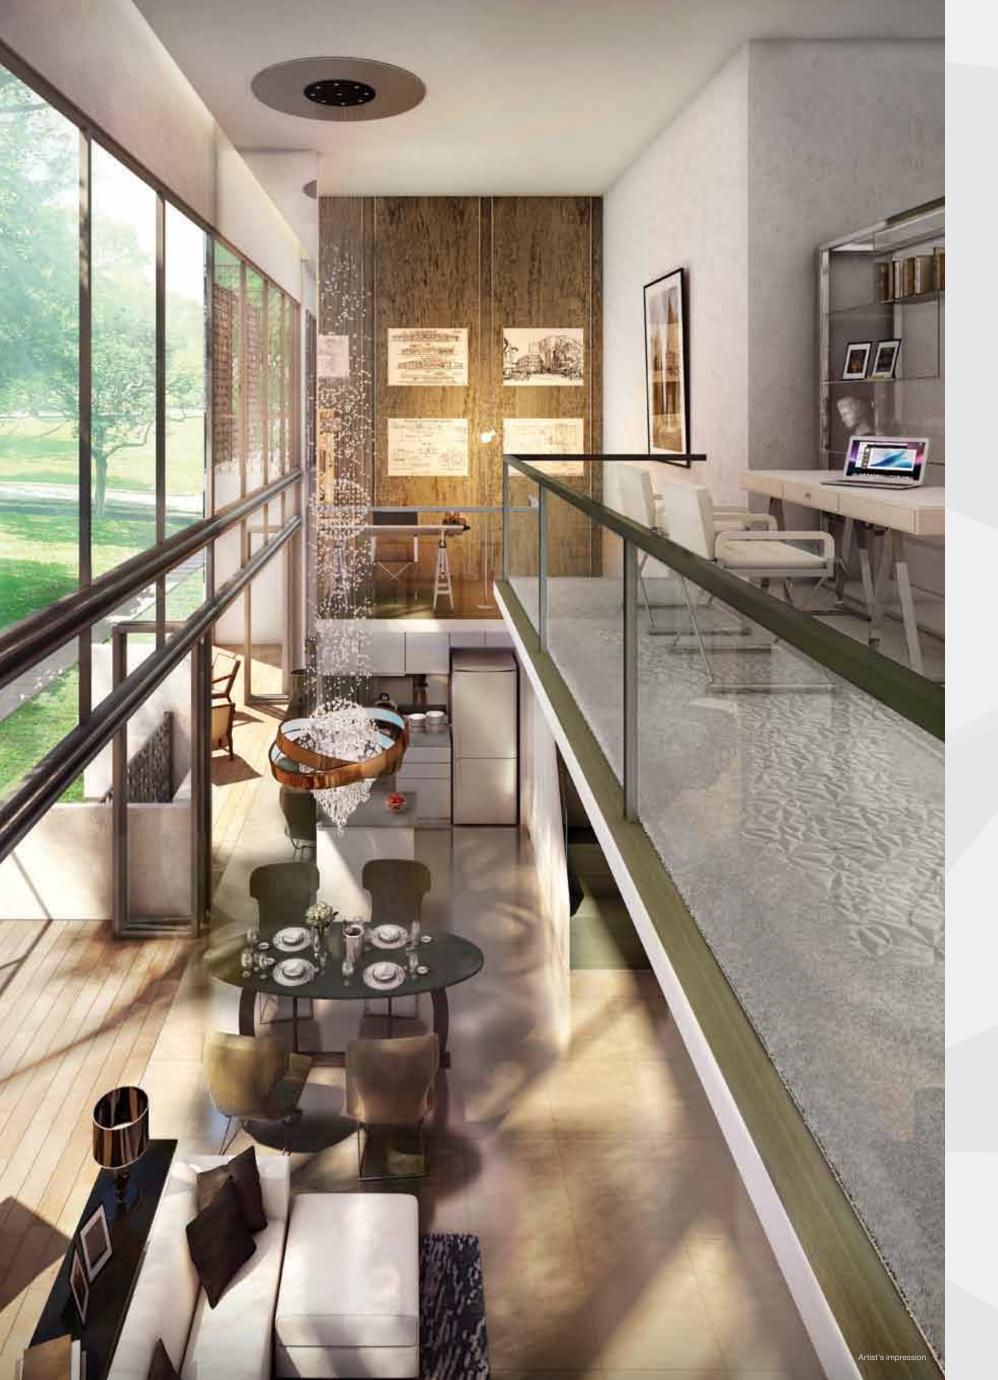

### Glass, metal, timber, stone and concrete.

Aesthetics that feed your senses.

Project Details: • Singland Development (Jervois) Pte. Ltd. (Co. Reg. No. 201203397N) • Developer's License No.: C0964 • Tenure of Land: 99 years wef 7th May 2012 • Location: Lot 02255W TS 24 at Jervois Road • Expected Date of Vacant Possession: 30 Nov 2017 • Expected Date of Legal Completion: 30 Nov 2020