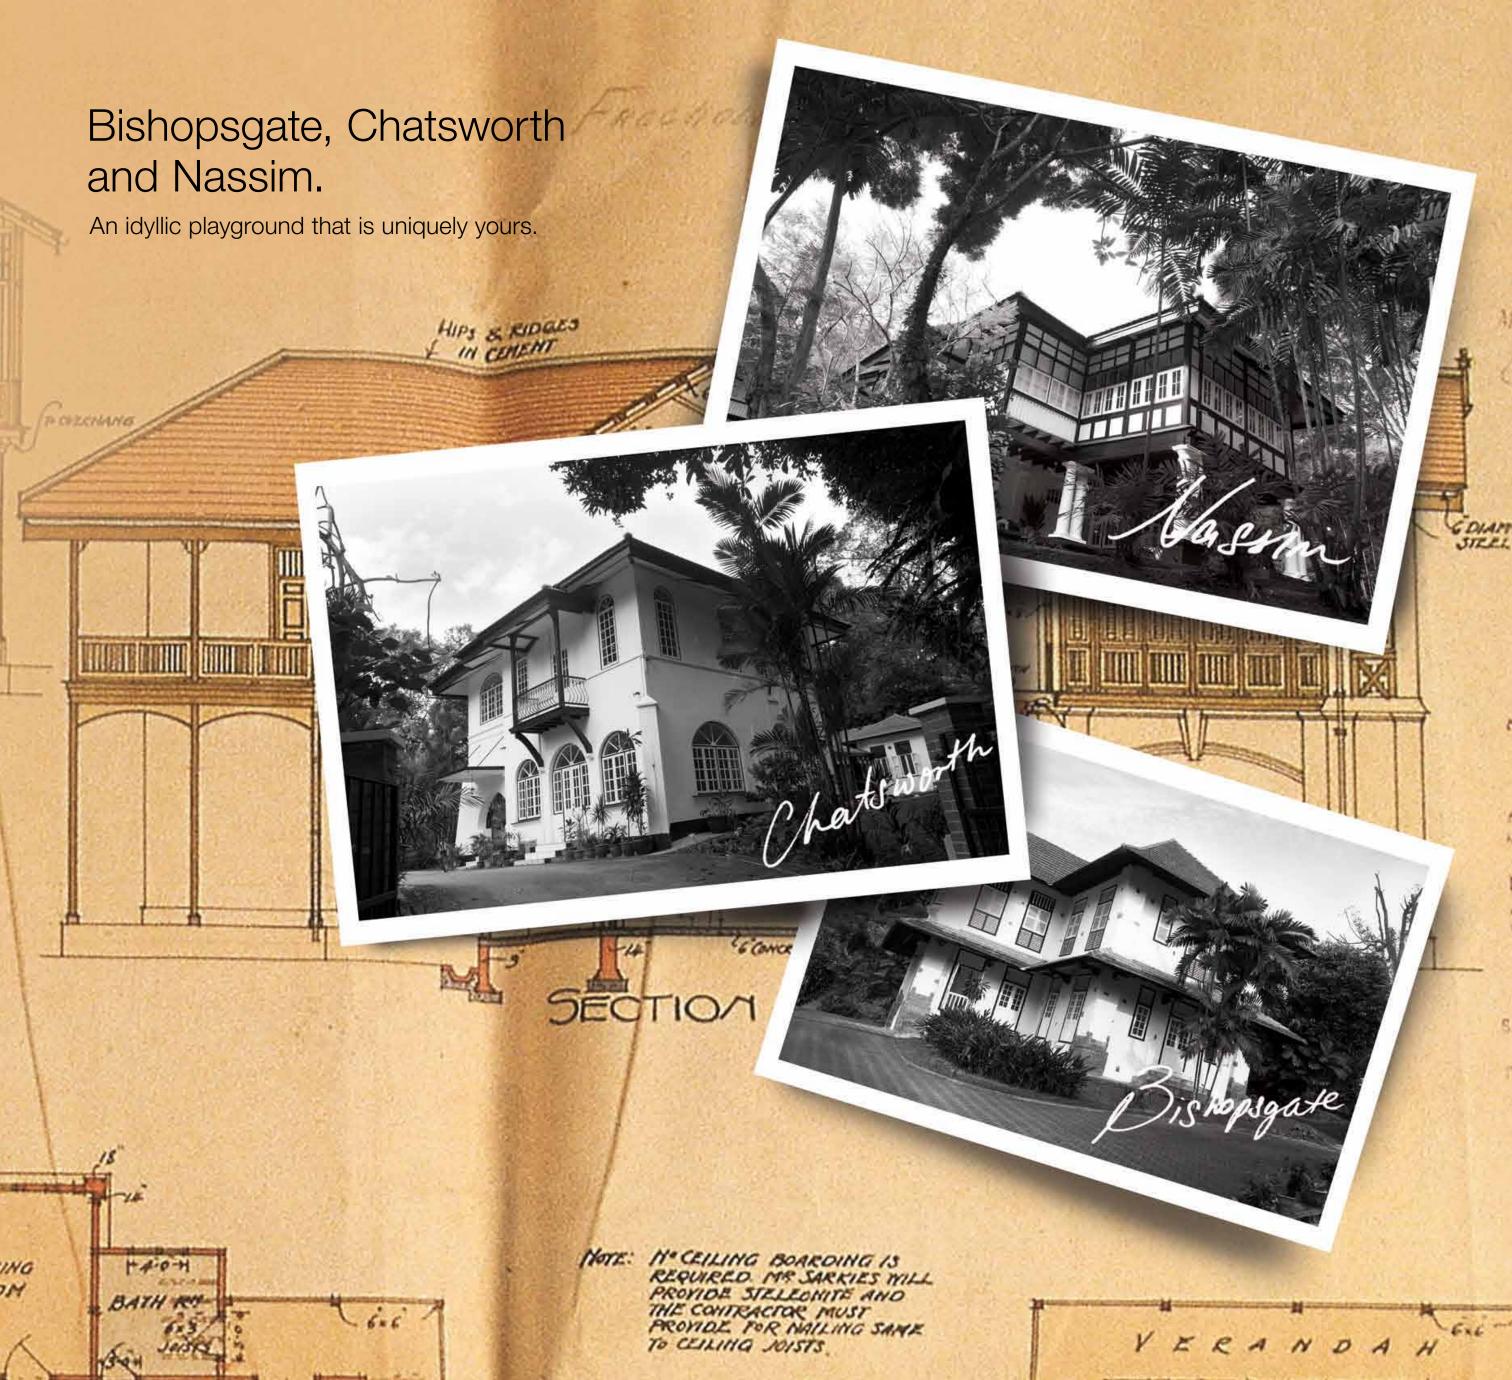

# My Jervois. A different world that's entirely mine.

A chamber, haven and paradise.

Where envy is a rich green.