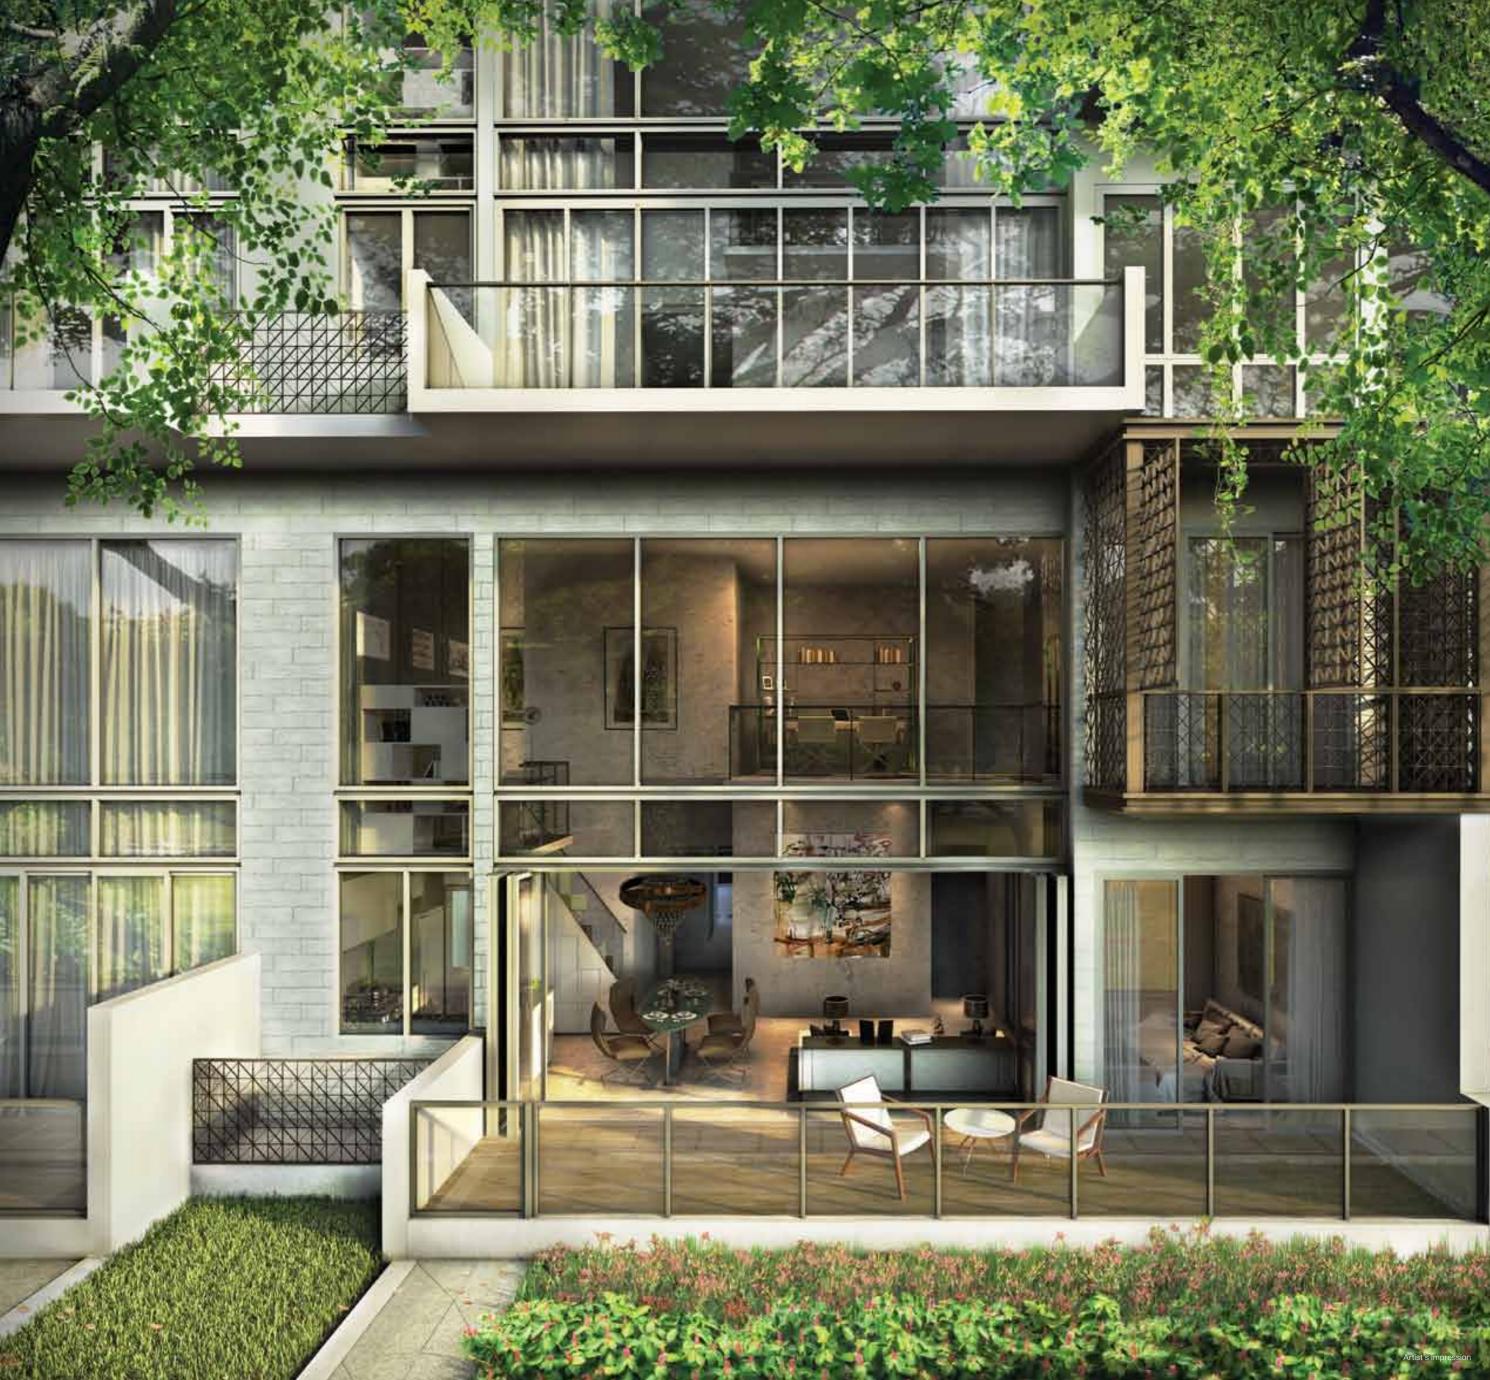

### Glass, metal, timber, stone and concrete.

Aesthetics that feed your senses.

Project Details: • Singland Development (Jervois) Pte. Ltd. (Co. Reg. No. 201203397N) • Developer's License No.: C0964 • Tenure of Land: 99 years wef 7th May 2012 • Location: Lot 02255W TS 24 at Jervois Road • Expected Date of Vacant Possession: 30 Nov 2017 • Expected Date of Legal Completion: 30 Nov 2020