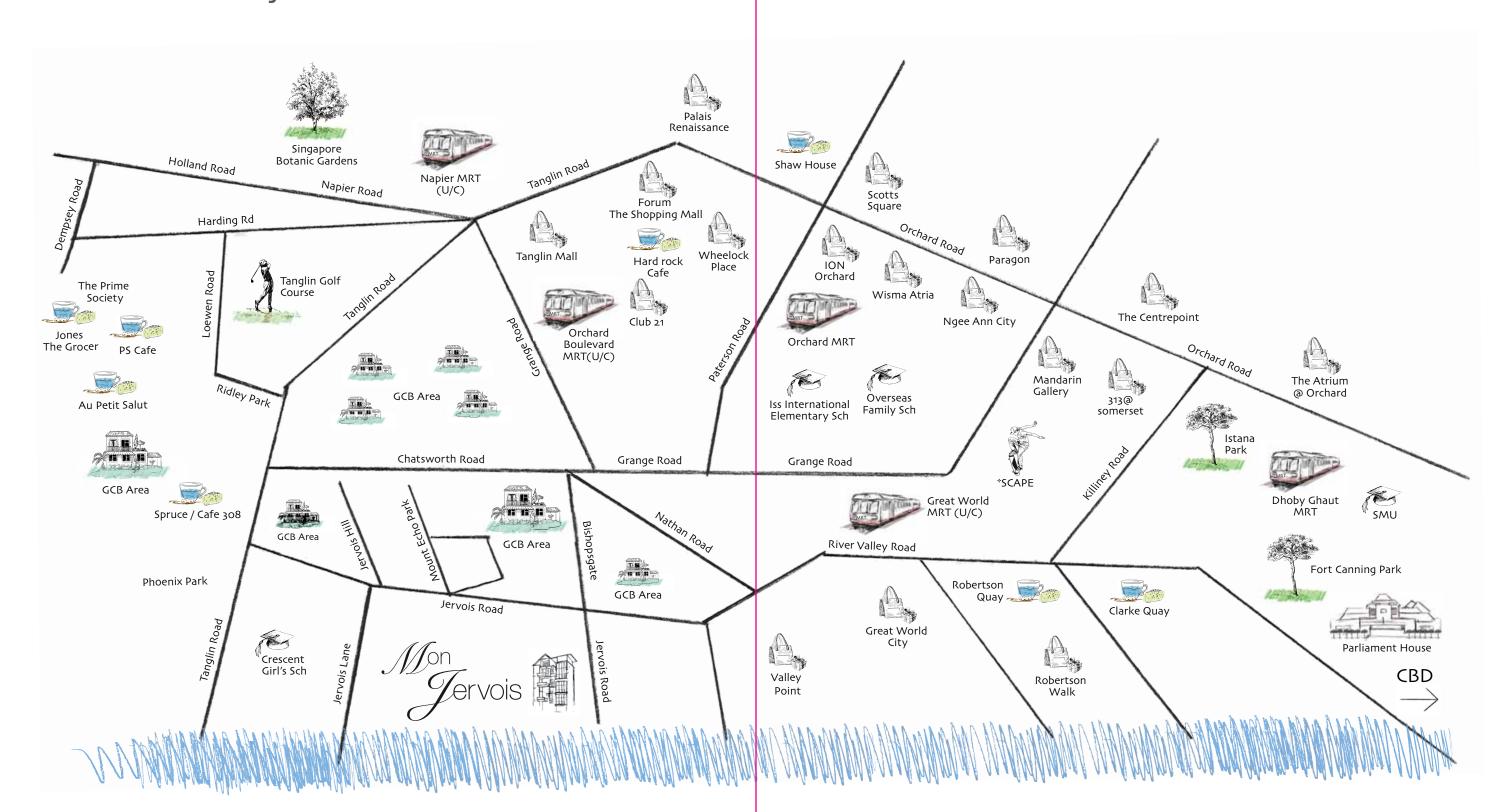

## For serious collectors and leisure shoppers.

Classic moments are available at Tanglin.