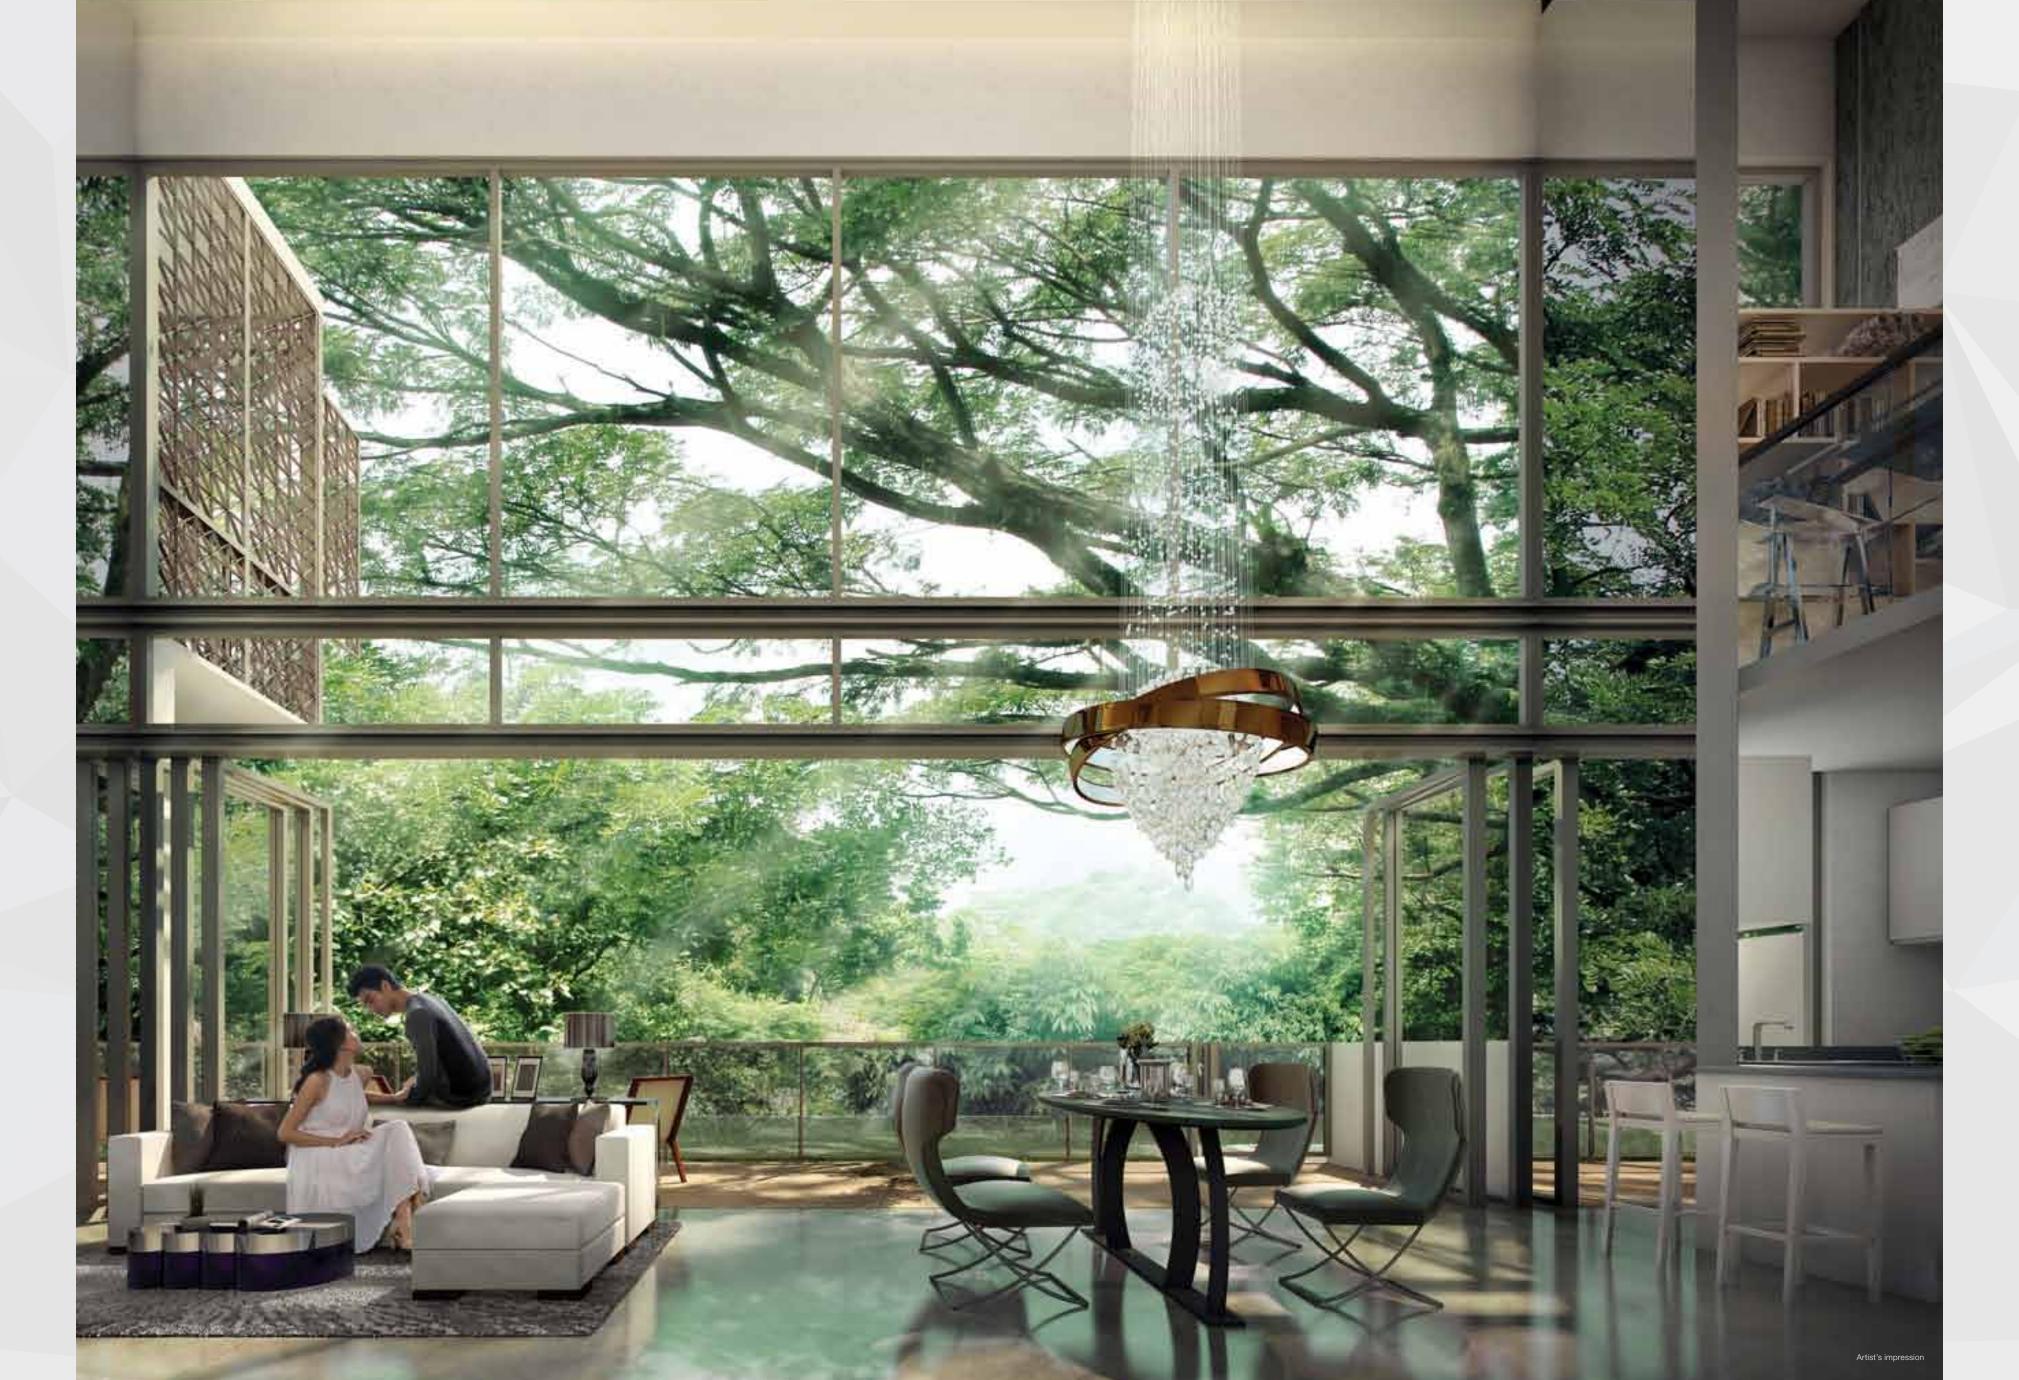

A chamber, haven and paradise.

Where envy is a rich green.

### Glass, metal, timber, stone and concrete.

Aesthetics that feed your senses.

Project Details: • Singland Development (Jervois) Pte. Ltd. (Co. Reg. No. 201203397N) • Developer's License No.: C0964 • Tenure of Land: 99 years wef 7th May 2012 • Location: Lot 02255W TS 24 at Jervois Road • Expected Date of Vacant Possession: 30 Nov 2017 • Expected Date of Legal Completion: 30 Nov 2020