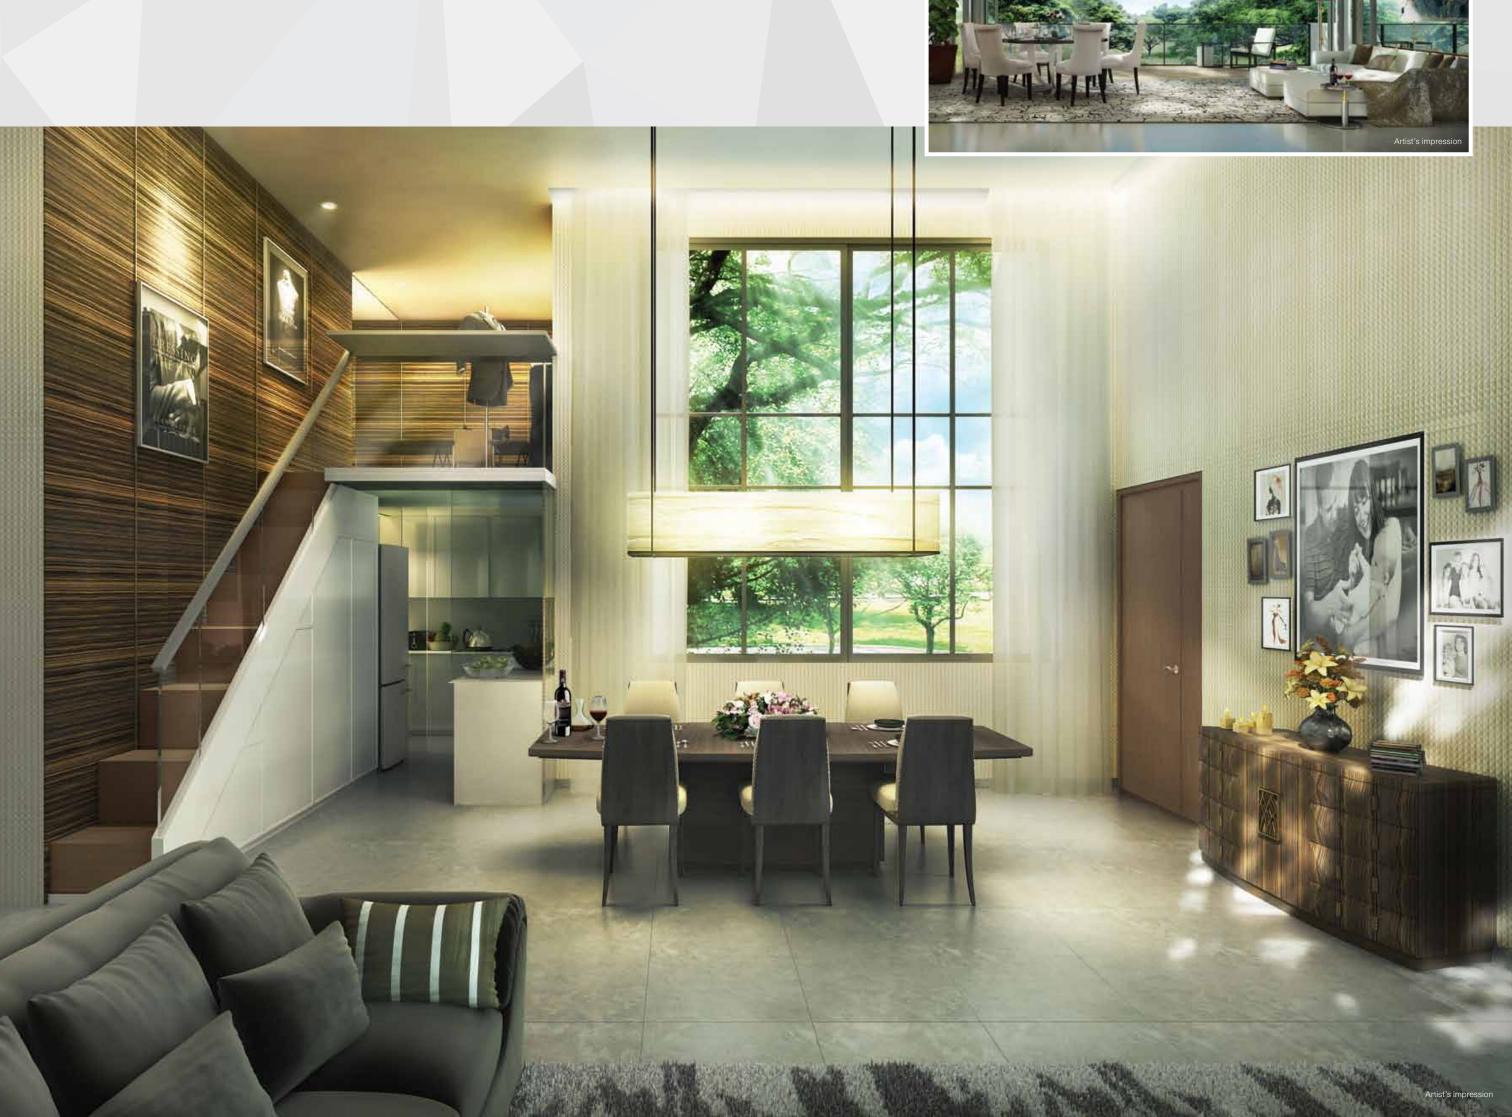

### Glass, metal, timber, stone and concrete.

Aesthetics that feed your senses.

Project Details: • Singland Development (Jervois) Pte. Ltd. (Co. Reg. No. 201203397N) • Developer's License No.: C0964 • Tenure of Land: 99 years wef 7th May 2012 • Location: Lot 02255W TS 24 at Jervois Road • Expected Date of Vacant Possession: 30 Nov 2017 • Expected Date of Legal Completion: 30 Nov 2020